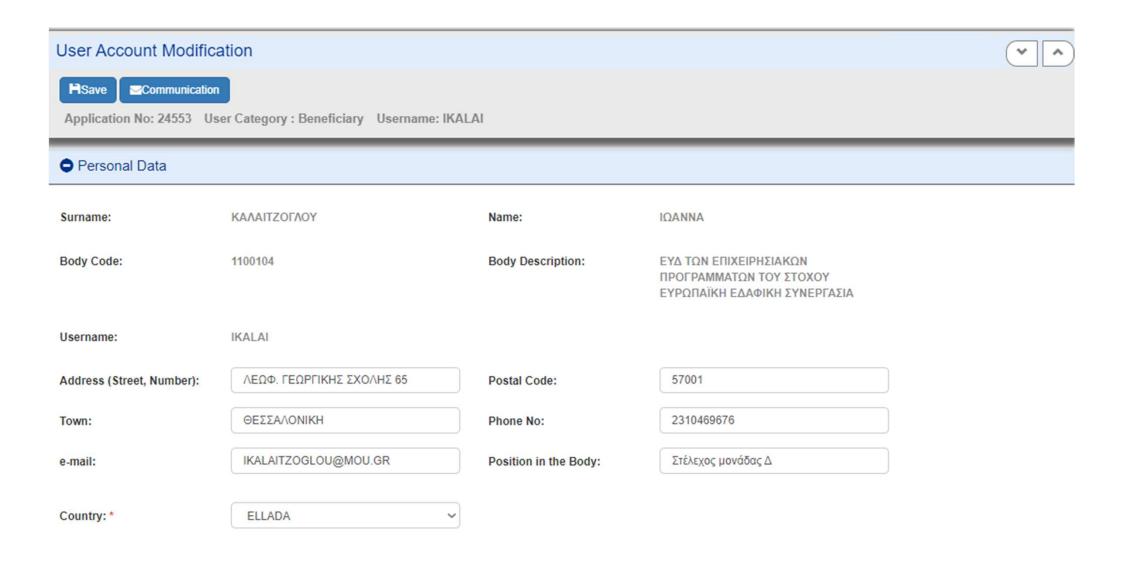

Body Geographic Data (Code & Description of the Municipality of the body's registered office). In case the Code is not know, please register t
- (8) Fill in the NUTS CODE (e.g. for Matera the NUTS code is ITF6)
- (9)-(10) Fill in the body's legal data according to the Public Accounting (Law 4270/2014) and the additional available categories (Use the sheet LEGAL PERSON:
- (11) Fill in YES/NO depending on whether the body is a profit or non-profit organization. Greek Beneficiaries only

#### i. Organization Registration (3/3)



WHEN YOU RECEIVE your "body code", you belong to the Groub B and you can proceed with the user account applications

### **FIRST LOGIN**





#### User Account data

INTERREG

2021-2027

**Project Monitoring** 



Helpdesk

Publicity

Reports

### User Profile Data



### Change password

2021-2027

**Project Monitoring** 



Helpdesk

Publicity

Reports

### Change password request



#### **INTERREG MIS**











### INTERREG MIS DASHBOARD









#### DASHBOARD

| ACTIVITY                        |                                        |                                                                       |                  |  |  |
|---------------------------------|----------------------------------------|-----------------------------------------------------------------------|------------------|--|--|
| Δελτίο                          | ID                                     | Ενέργεια Χρήστη                                                       | Ημ/νία           |  |  |
| Προσκλήσεις (7626)              | 13641