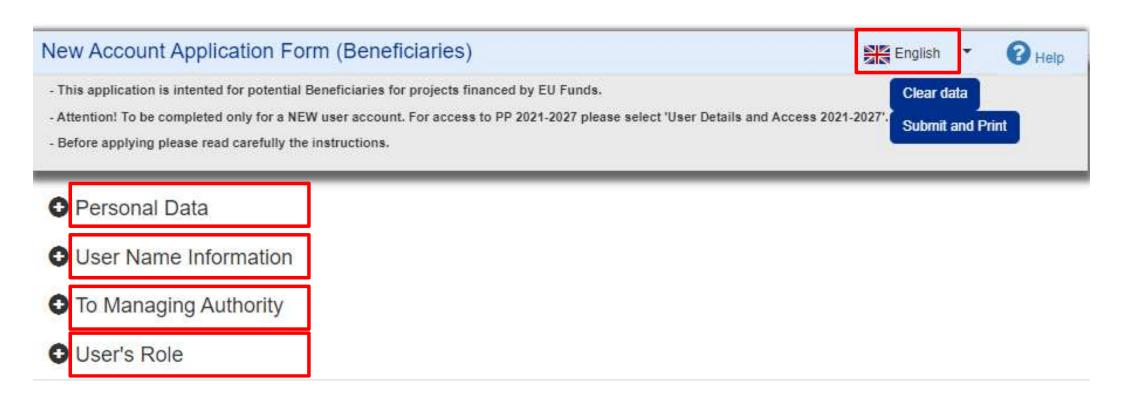

#### ii. Apply for a user account - Electronic Form

# New Account Application Form (Beneficiaries) - This application is intented for potential Beneficiaries for projects financed by EU Funds. - Attention! To be completed only for a NEW user account. For access to PP 2021-2027 please select 'User Details and Access 2021-2027 Submit and Print - Before applying please read carefully the instructions.

- O Personal Data
- User Name Information
- To Managing Authority
- O User's Role