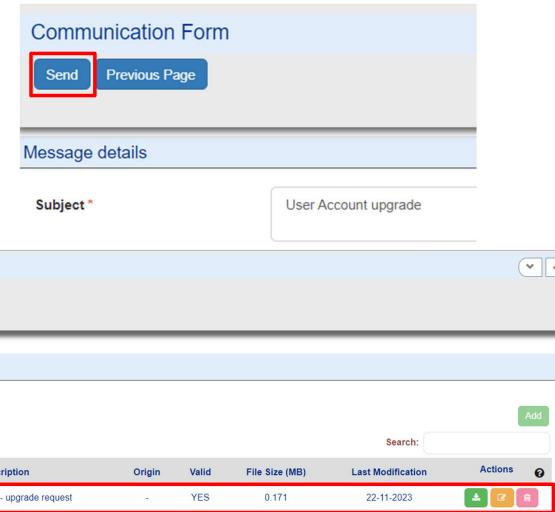

#### Fill in the message as follows

#### Upload the scanned application

#### Submit communication form