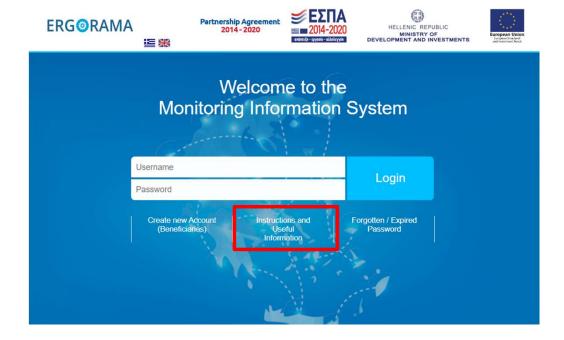

#### ii. Apply for a user account

- Navigate to the home page https://logon.ops.gr
- 2. Click on the link

"Create new Account (beneficiaries)"