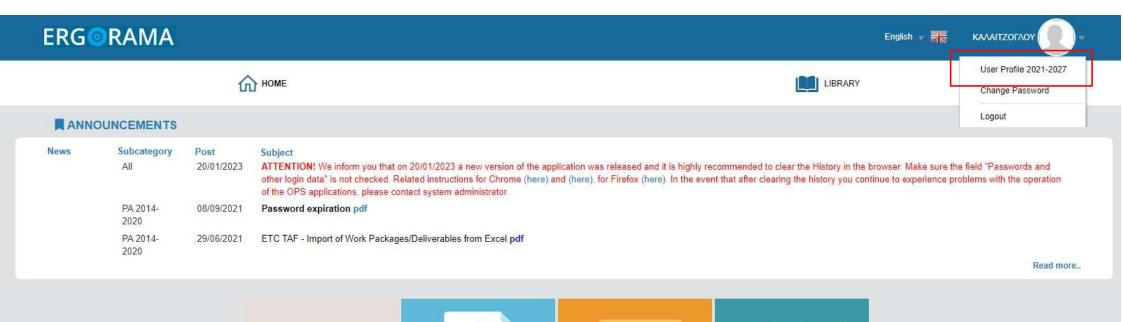

# GROUP C NEW ORGANISATION

I searched and I did not find

My organization has not been funded before My organization has not been registered in MIS registry

**GROUP A . Upgrade User Account** 

- 1. Login
- 2. Select "User Profile 2021-2027"

### User Profile Data

### Change password

2021-2027

**Project Monitoring** 

Helpdesk

Publicity

Reports