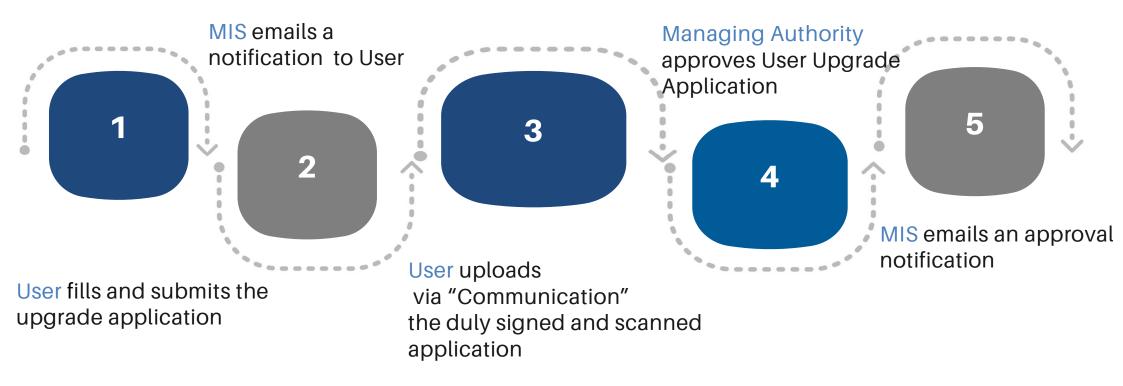

#### ii. Upgrade User Account - Managing Authority

1. Select

"Print and Submit the Application"

2. Duly sign (scanned) application

3. Submit the signed application via **Communication** 

#### After submission

**User Account Modification** 