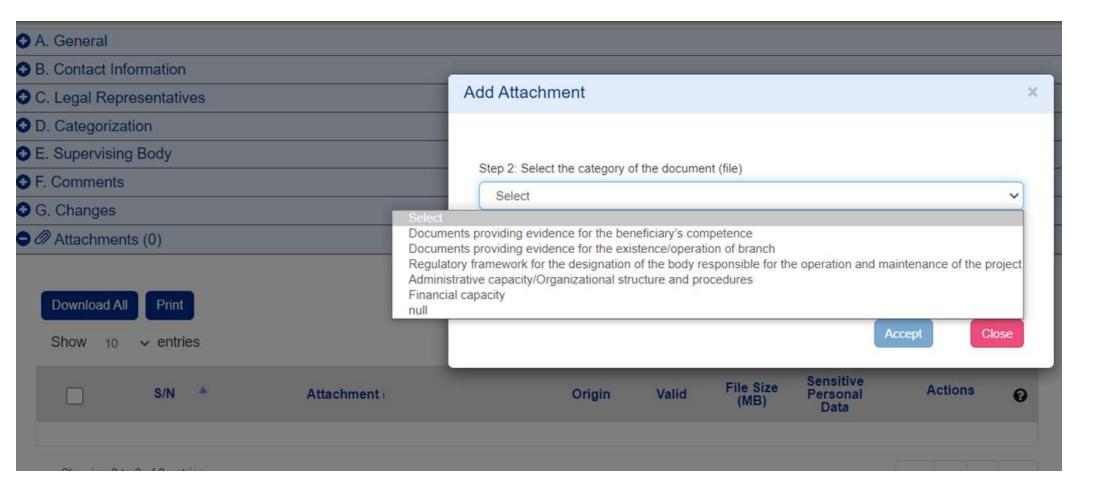

|                      |                               |            | Search:    |         |
|---------|-----------------------|--------------------------------|----------------------|-------------------------------|------------|------------|---------|
| S/N A   | Title                 | Title(English)                 | Legal Representative | Legal Representative(English) | Date From  | Date To    | Actions |
| 1       |                       |                                | ΕΜΜΑΝΟΥΗΛ ΓΕΩΡΓΙΟΣ   |                               | 01-01-2000 | 01-09-2015 |         |
| 2       | Προϊσταμένη Υπηρεσίας | Head of the Managing Authority | Αγγελική Μπουζιάνη   | Aggeliki Bouziani             | 19-12-2016 | 28-02-2023 |         |





### Attach all necessary documentation!



# **TIPS & TRICKS**

- 1. Beneficiaries must have **personal** accounts for access to MIS:
  - a. Beneficiary's officers to fill in the forms
  - b. Beneficiary's legal representative for check/ **AF & CN submission**
- 2. Organization Id Code is necessary for Lead Beneficiary in Phase A (and each Project Partner in Phase B).
- 3. Whitelist emails from noreply\_ops@mou.gr
- 4. Read the manual "Guidelines for applying in MIS 2021-2027"
- 5. Sent your technical difficulties ONLY by mail ON TIME
- 6. Browser Clear cache
- 7. Windows 10 & Chrome
- 8. Digital signature/print with adobe acrobat