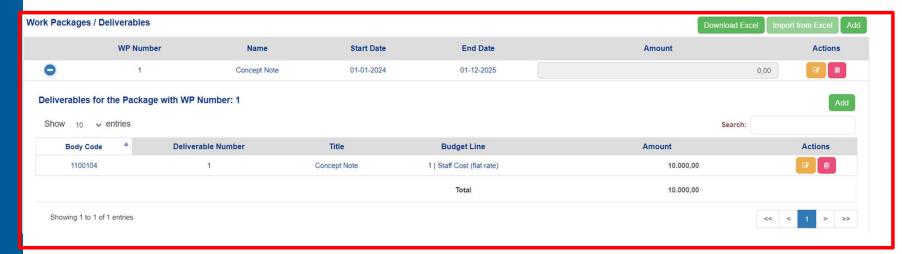

# Register ONLY ONE Work Package

| Work Packages / Deliverables  Download Excel Import from Excel / |           |              |            |            | Import from Excel Add |         |
|------------------------------------------------------------------|-----------|--------------|------------|------------|-----------------------|---------|
|                                                                  | WP Number | Name         | Start Date | End Date   | Amount                | Actions |
| 0                                                                | 1         | Consept Note | 01-01-2024 | 31-01-2025 | (                     | 0,00    |
|                                                                  |           |              |            | Total      |                       | 0,00    |

### Add ONE Deliverable