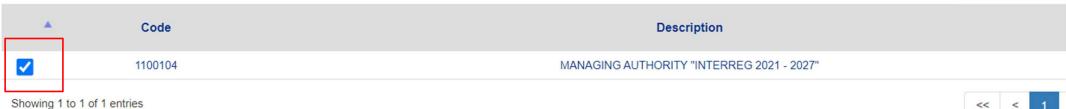

#### Fill in the message as follows

#### ii. Apply for a user account – Select Managing Authority