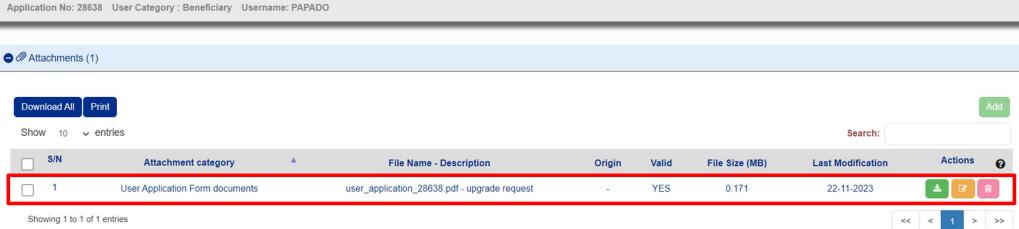

t have an account and I don't know if my organization is registered

The logal representative changed, how to

The legal representative changed, how to change the name of the account

# GROUP C NEW ORGANISATION

I searched and I did not find

My organization has not been funded before My organization has not been registered in MIS registry



**GROUP A . Upgrade User Account** 

- 1. Login
- 2. Select "User Profile 2021-2027"



#### ii. Upgrade User Account - Managing Authority





1. Select

"Print and Submit the Application"



2. Duly sign (scanned) application

3. Submit the signed application via **Communication** 



#### Fill in the message as follows



#### Upload the scanned application



#### Submit communication form



#### After submission

**User Account Modification** 



#### **DULY SIGNED USER APPLICATION**



#### Left bottom side:

- i. Date
- ii. Organization's legal representative signature
- iii. Legal representative's full name and title
- iv. Organization's official stamp

#### Right bottom side:

v. Applicant's signature below «Requested by»

#### ii. Apply for a user account – Duly signed

To conseque

This document grants Mr./Ms.Memeti Bashkim access rights to the MIS-NSRF 2014-2020. The respective read/write privileges are stated above.

Date: 25.08.2023

ii.

AUTHORIZED OFFICIAL

(on behalf of beneficiary)

Loama Smith-Director

I understand that the access code assigned to me is strictly personal and that I am responsible for its proper use.

Date: 25/08/2023

Requested by

V. Memeti Bashkim

iv.

## **User account Upgrade Process**





**