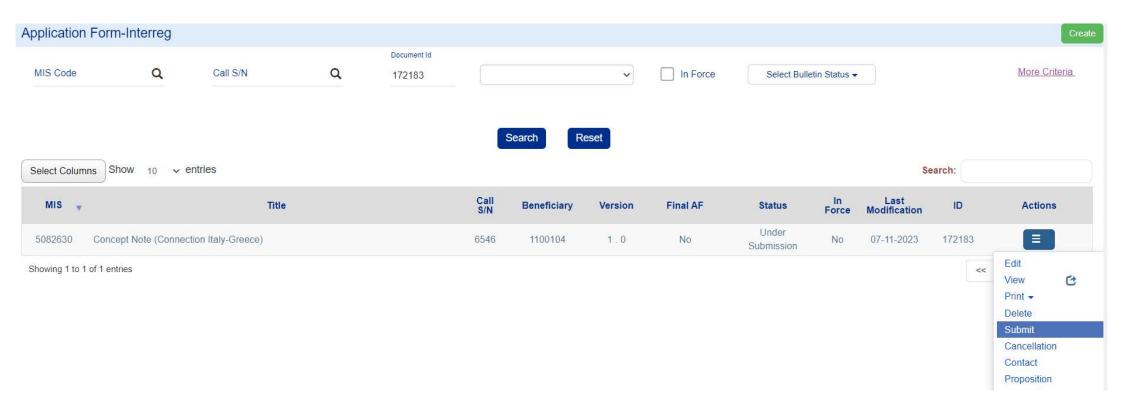

Excel Add |         |
|------------------------------------------------------------------|-----------|--------------|------------|------------|-----------------------|---------|
|                                                                  | WP Number | Name         | Start Date | End Date   | Amount                | Actions |
| 0                                                                | 1         | Consept Note | 01-01-2024 | 31-01-2025 | (                     | 0,00    |
|                                                                  |           |              |            | Total      |                       | 0,00    |

### Add ONE Deliverable





# Attach the Concept Note Pdf



# Check for validity of your data



## The legal Representative submits the Concept note



### Click on Submit



## Make sure that your project's status is "Submitted"



# Is your organization fully and UpToDate registered in MIS?

### **Organization Information Management**

All beneficiaries are responsible to inform the system with any modifications in the organizations' details

Note that only the white fields are editable. In case there is a change in non-editable by the user fields then, the xls file must be filled in as presented.



Select from the submenu **Utilities**, the Project Bodies Information form









| Show 10 | entries               |                                |                      |                               |            | Search:    |         |
|---------|-----------------------|--------------------------------|----------------------|-----