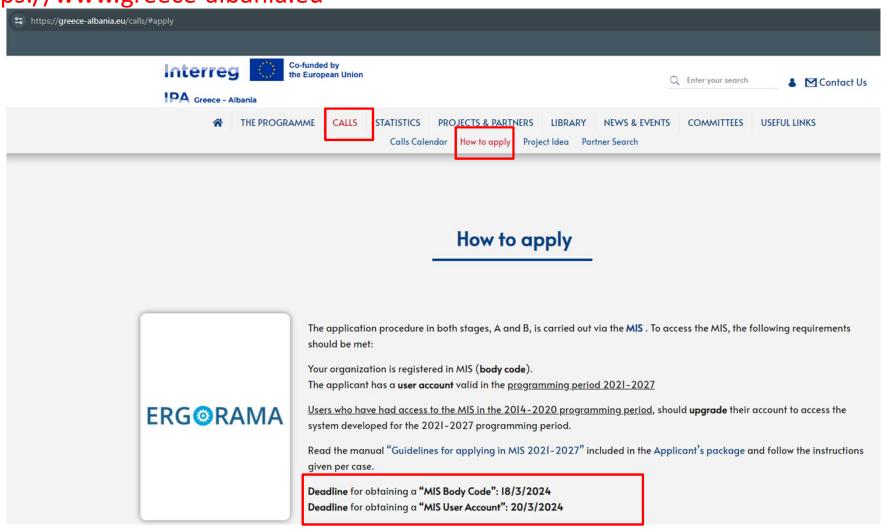

#### https://www.greece-albania.eu

<u>Users who have had access to the MIS in the 2014–2020 programming period</u>, should **upgrade** their account to access the system developed for the 2021–2027 programming period.

Read the manual "Guidelines for applying in MIS 2021–2027" included in the Applicant's package and follow the instructions given per case.

Deadline for obtaining a "MIS Body Code": 18/3/2024

Deadline for obtaining a "MIS User Account": 20/3/2024