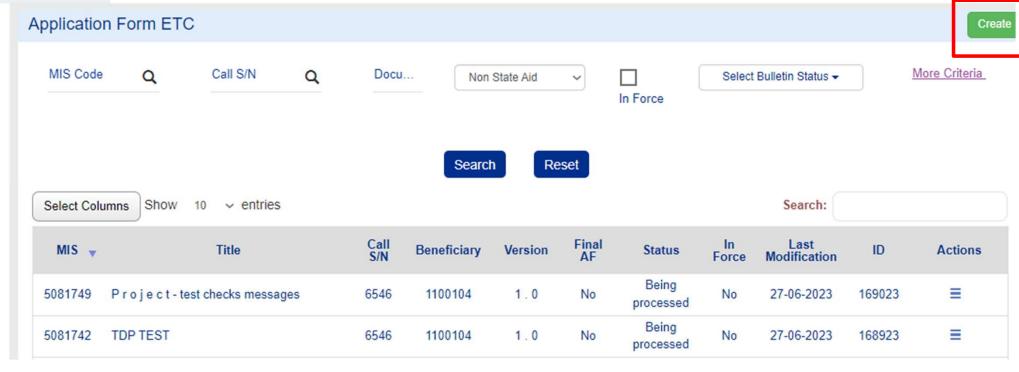

### Create an Application Form – Concept Note

# Select the Axis and the Call

### Click on Create