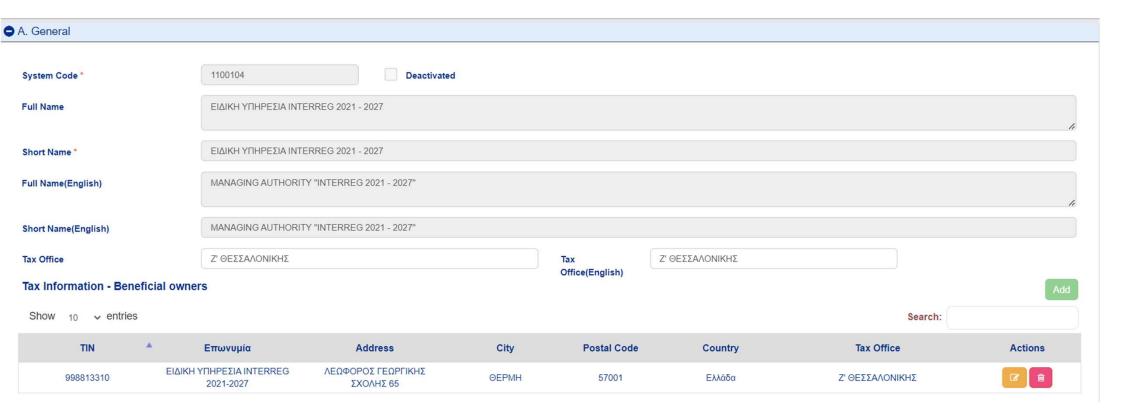

### **Organization Information Management**

All beneficiaries are responsible to inform the system with any modifications in the organizations' details

Note that only the white fields are editable. In case there is a change in non-editable by the user fields then, the xls file must be filled in as presented.

Select from the submenu **Utilities**, the Project Bodies Information form

| Show 10 | entries               |                                |                      |                               |            | Search:    |         |
|---------|-----------------------|--------------------------------|----------------------|-------------------------------|------------|------------|---------|
| S/N A   | Title                 | Title(English)                 | Legal Representative | Legal Representative(English) | Date From  | Date To    | Actions |
| 1       |                       |                                | ΕΜΜΑΝΟΥΗΛ ΓΕΩΡΓΙΟΣ   |                               | 01-01-2000 | 01-09-2015 |         |
| 2       | Προϊσταμένη Υπηρεσίας | Head of the Managing Authority | Αγγελική Μπουζιάνη   | Aggeliki Bouziani             | 19-12-2016 | 28-02-2023 |         |