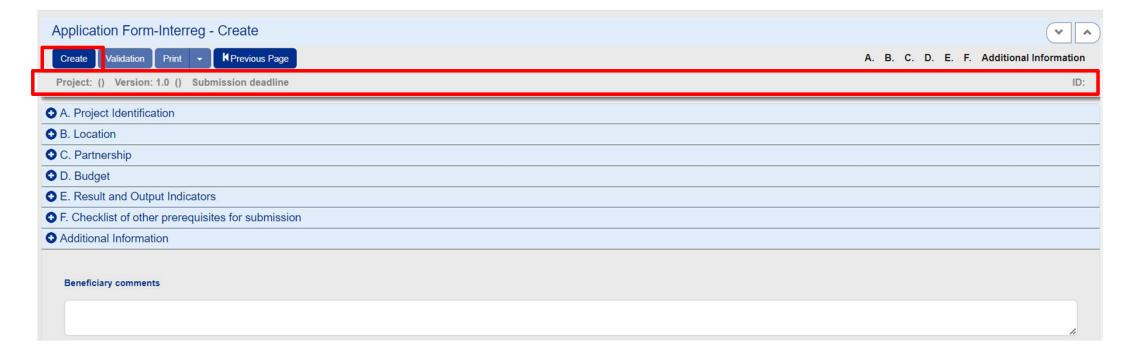

### Click on Create

### Fill in Sections A. B. C. D and attach the concept note pdf

Define the
Classification for the
project

Define the location of the implementation of the project

Fill in the LEAD

Beneficiary's

Contact Person/