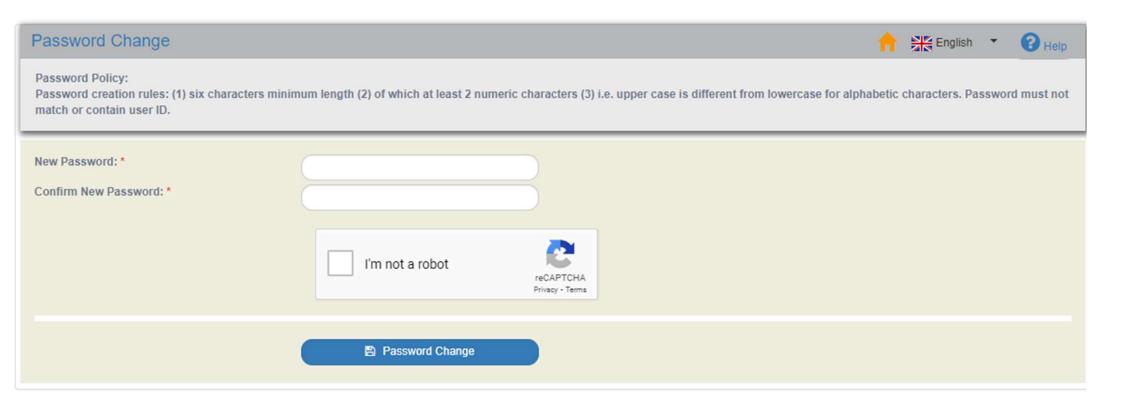

now, please register t
- (8) Fill in the NUTS CODE (e.g. for Matera the NUTS code is ITF6)
- (9)-(10) Fill in the body's legal data according to the Public Accounting (Law 4270/2014) and the additional available categories (Use the sheet LEGAL PERSON:
- (11) Fill in YES/NO depending on whether the body is a profit or non-profit organization. Greek Beneficiaries only

#### i. Organization Registration (3/3)



WHEN YOU RECEIVE your "body code", you belong to the Groub B and you can proceed with the user account applications

### **FIRST LOGIN**





#### User Account data

INTERREG

2021-2027

**Project Monitoring** 



Helpdesk

Publicity

Reports

### User Profile Data



### Change password

2021-2027

**Project Monitoring** 



Helpdesk

Publicity

Reports

### Change password request



#### **INTERREG MIS**











### INTERREG MIS DASHBOARD









#### DASHBOARD

| ACTIVITY                        |                                        |                                                                       |                  |  |  |
|---------------------------------|----------------------------------------|-----------------------------------------------------------------------|------------------|--|--|
| Δελτίο                          | ID                                     | Ενέργεια Χρήστη                                                       | Ημ/νία           |  |  |
| Προσκλήσεις (7626)              | 13641                                  | A new Call has been created. Call code: 7626 for ID: 13641            | 03-07-2023 12:11 |  |  |
| Προσκλήσεις (75