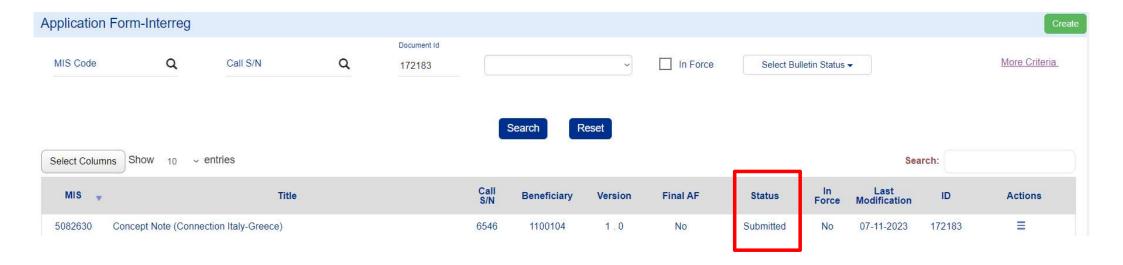

--------|-----------|--------------|------------|------------|-----------------------|---------|
|                                                                  | WP Number | Name         | Start Date | End Date   | Amount                | Actions |
| 0                                                                | 1         | Consept Note | 01-01-2024 | 31-01-2025 | (                     | 0,00    |
|                                                                  |           |              |            | Total      |                       | 0,00    |

### Add ONE Deliverable





# Attach the Concept Note Pdf



# Check for validity of your data



## The legal Representative submits the Concept note



### Click on Submit



## Make sure that your project's status is "Submitted"



# Is your organization fully and UpToDate registered in MIS?

### **Organization Information Management**

All beneficiaries are responsible to inform the system with any modifications in the organizations' details

Note that only the white fields are editable. In case there is a change in non-editable by the user fields then, the xls file must be filled in as presented.



Select from the submenu **Utilities**, the Project Bodies Information form









| Show 10 | entries               |                                |                      |                               |            | Search:    |         |
|---------|-----------------------|--------------------------------|----------------------|-------------------------------|------------|------------|---------|
| S/N A   | Title