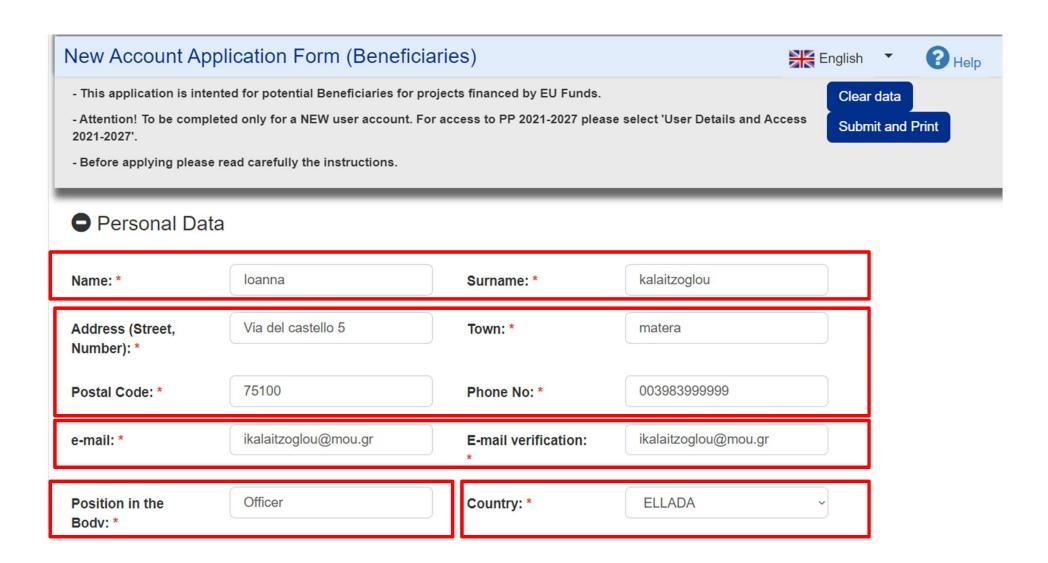

Apply for a user account – Duly signed

To conseque

This document grants Mr./Ms.Memeti Bashkim access rights to the MIS-NSRF 2014-2020. The respective read/write privileges are stated above.

Date: 25.08.2023

ii.

AUTHORIZED OFFICIAL

(on behalf of beneficiary)

Loama Smith-Director

I understand that the access code assigned to me is strictly personal and that I am responsible for its proper use.

Date: 25/08/2023

Requested by

V. Memeti Bashkim

iv.

## **User account Upgrade Process**





**GROUP B** 

**NEW User Account** 

#### ii. Apply for a user account

- Navigate to the home page https://logon.ops.gr
- 2. Click on the link

"Create new Account (beneficiaries)"



#### ii. Apply for a user account - Electronic Form



#### ii. Apply for a user account – Fill in personal data



#### ii. Apply for a user account – Select your organization from the list



#### ii. Apply for a user account – Select username

User Name Information

Username: \*

ikalaitzoglou@mou.gr

Username availability check

Username auto filled with email but editable!

#### ii. Apply for a user account – Define access privileges



#### Specify access to Projects

#### **NOTE:**

A New Project before submission is visibly only to:

- Users with Submit AF privilege
- Creator of the project



#### ii. Apply for a user account – Select Managing Authority



#### ii. Apply for a user account – Select roles



Read only

Edit

Forms Sumbission (except Application Form)

Application Form Submission



#### Read only

- Minimum role
- · No action allowed

#### Edit

• Create/Edit

- Forms Submissi