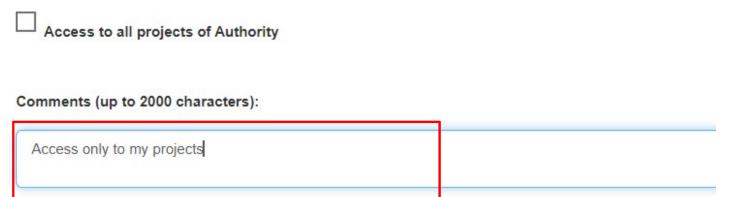

#### Specify access to Projects

#### **NOTE:**

A New Project before submission is visibly only to:

- Users with Submit AF privilege
- Creator of the project