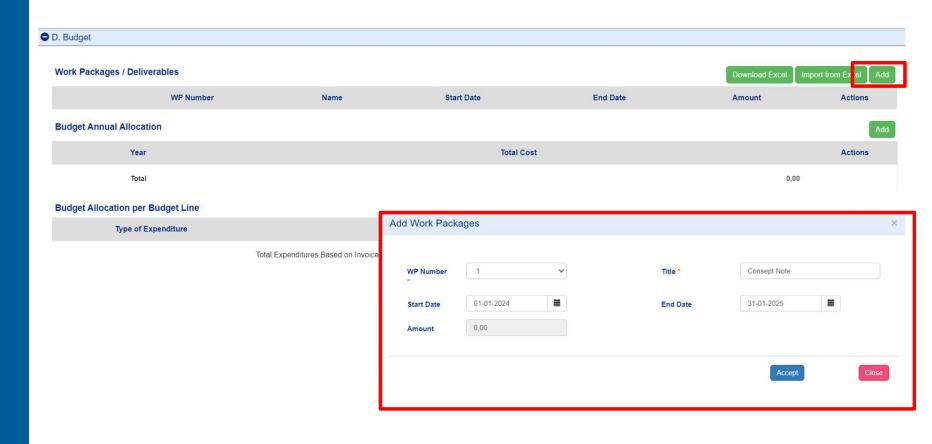

# Register ONLY ONE Work Package

| Work Packages / Deliverables  Download Excel Import from Excel / |           |              |            |            | Import from Excel Add |         |
|------------------------------------------------------------------|-----------|--------------|------------|------------|-----------------------|---------|
|                                                                  | WP Number | Name         | Start Date | End Date   | Amount                | Actions |
| 0                                                                | 1         | Consept Note | 01-01-2024 | 31-01-2025 | (                     | 0,00    |
|                                                                  |           |              |            | Total      |                       | 0,00    |

### Add ONE Deliverable