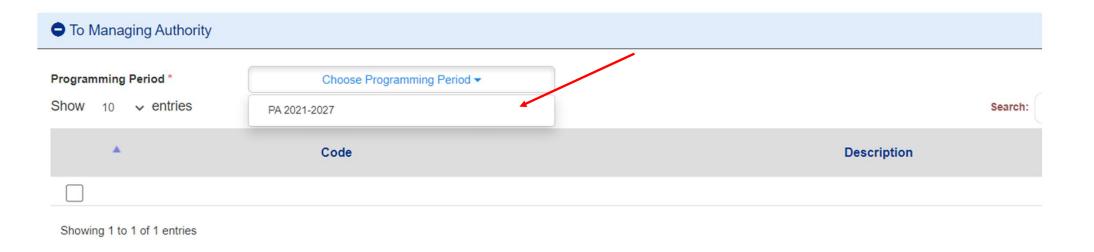

TO ACCESS MIS?**

# GROUP A ACCOUNT UPGRADE

I have an account for MIS 2014-2020

I don't remember the username I can't log in the system I had an account, but I need more privileges

# GROUP B CREATE NEW ACCOUNT

I do not have an account for MIS 2014-2020 I have an account for Greek Regional/Sectoral OPs

I don't have an account and I don't know if my organization is registered

The logal representative changed, how to

The legal representative changed, how to change the name of the account

# GROUP C NEW ORGANISATION

I searched and I did not find

My organization has not been funded before My organization has not been registered in MIS registry



**GROUP A . Upgrade User Account** 

- 1. Login
- 2. Select "User Profile 2021-2027"



#### ii. Upgrade User Account - Managing Authority





1. Select

"Print and Submit the Application"



2. Duly sign (scanned) application

3. Submit the signed application via **Communication** 



#### Fill in the message as follows



#### Upload the scanned application



#### Submit communication form



#### After submission

**User Account Modification** 



#### **DULY SIGNED USER APPLICATION**



#### Left bottom side:

- i. Date
- ii. Organization's legal representative signature
- iii. Legal representative's full name and title
- iv. Organization's official stamp

#### Right bottom side:

v. Applicant's signature below «Requested by»

#### ii. Apply for a user account – Duly signed

To conseque

This document grants Mr./Ms.Memeti Bashkim access rights to the MIS-NSRF 2014-2020. The respective read/write privileges are stated abo