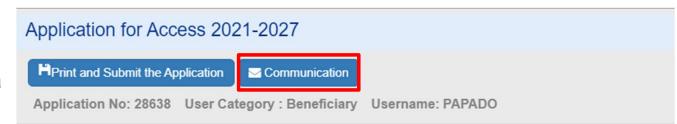

#### ii. Upgrade User Account - Managing Authority

1. Select

"Print and Submit the Application"

2. Duly sign (scanned) application

3. Submit the signed application via **Communication** 

#### Submit communication form