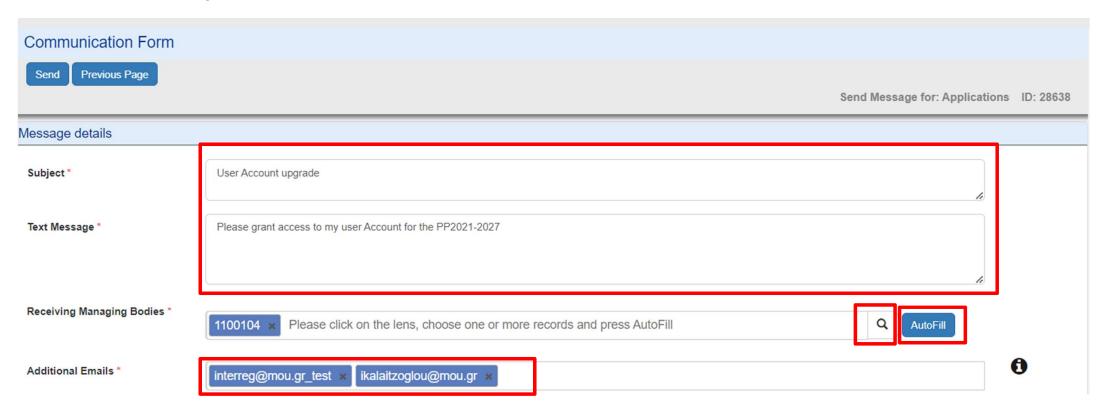

#### Fill in the message as follows

#### ii. Apply for a user account – Select Managing Authority