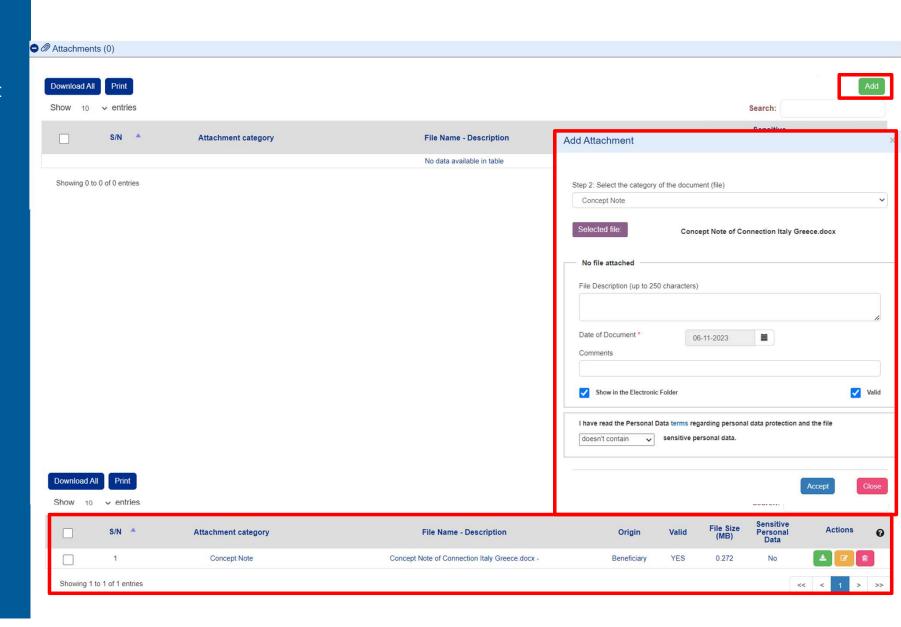

Excel Import from Excel / |           |              |            |            | Import from Excel Add |         |
|------------------------------------------------------------------|-----------|--------------|------------|------------|-----------------------|---------|
|                                                                  | WP Number | Name         | Start Date | End Date   | Amount                | Actions |
| 0                                                                | 1         | Consept Note | 01-01-2024 | 31-01-2025 | (                     | 0,00    |
|                                                                  |           |              |            | Total      |                       | 0,00    |

### Add ONE Deliverable





# Attach the Concept Note Pdf



# Check for validity of your data



## The legal Representative submits the Concept note



### Click on Submit



## Make sure that your project's status is "Submitted"



# Is your organization fully and UpToDate registered in MIS?

### **Organization Information Management**

All beneficiaries are responsible to inform the system with any modifications in the organizations' details

Note that only the white fields are editable. In case there is a change in non-editable by the user fields then, the xls file must be filled in as presented.



Select from the submenu **Utilities**, the Project Bodies Information form









| Show 10 | entries               |                                |                      |                               |            | Search:    |         |
|--