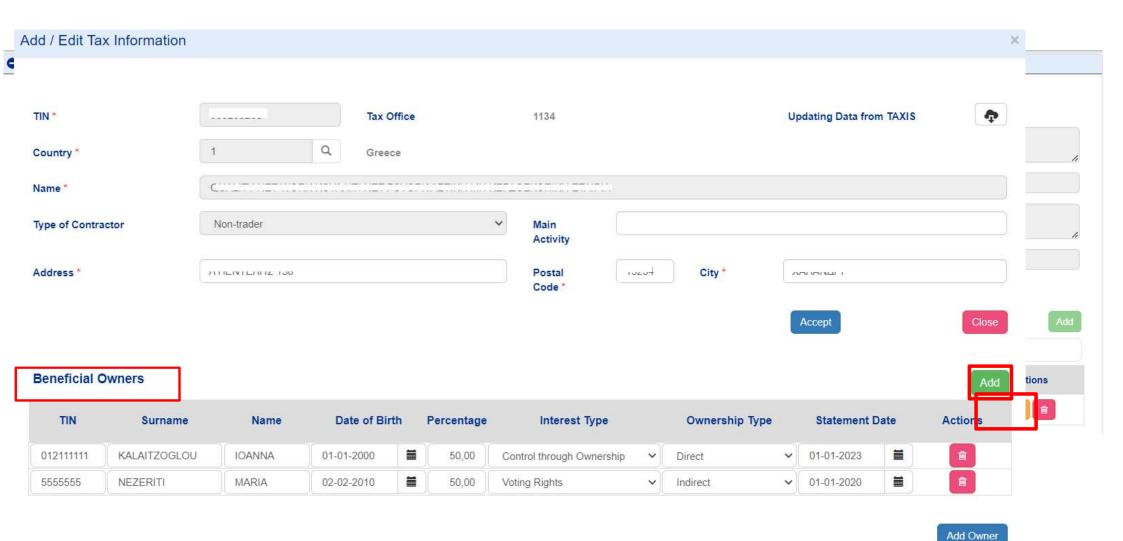

how 10 | entries               |                                |                      |                               |            | Search:    |         |
|---------|-----------------------|--------------------------------|----------------------|-------------------------------|------------|------------|---------|
| S/N A   | Title                 | Title(English)                 | Legal Representative | Legal Representative(English) | Date From  | Date To    | Actions |
| 1       |                       |                                | ΕΜΜΑΝΟΥΗΛ ΓΕΩΡΓΙΟΣ   |                               | 01-01-2000 | 01-09-2015 |         |
| 2       | Προϊσταμένη Υπηρεσίας | Head of the Managing Authority | Αγγελική Μπουζιάνη   | Aggeliki Bouziani             | 19-12-2016 | 28-02-2023 |         |





### Attach all necessary documentation!



# **TIPS & TRICKS**

- 1. Beneficiaries must have **personal** accounts for access to MIS:
  - a. Beneficiary's officers to fill in the forms
  - b. Beneficiary's legal representative for check/ **AF & CN submission**
- 2. Organization Id Code is necessary for Lead Beneficiary in Phase A (and each Project Partner in Phase B).
- 3. Whitelist emails from noreply\_ops@mou.gr
- 4. Read the manual "Guidelines for applying in MIS 2021-2027"
- 5. Sent your technical difficulties ONLY by mail ON TIME
- 6. Browser Clear cache
- 7. Windows 10 & Chrome
- 8. Digital signature/print with adobe acrobat