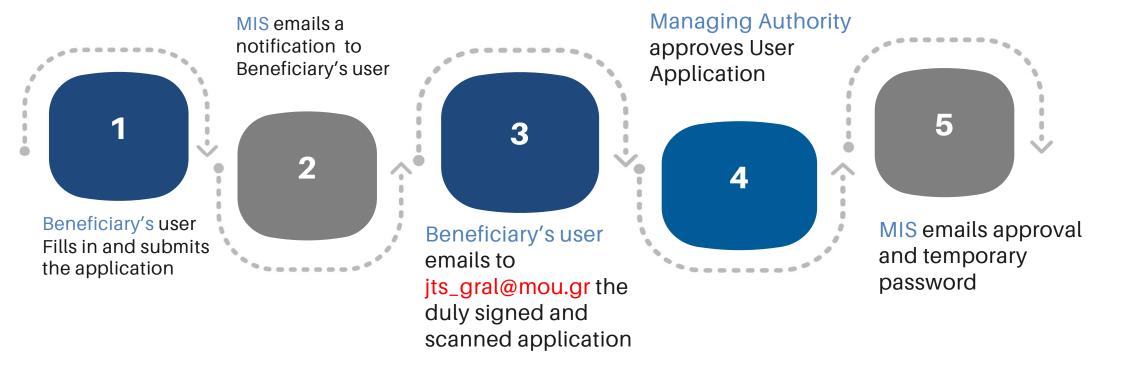

#### ii. Upgrade User Account - Managing Authority

1. Select

"Print and Submit the Application"

2. Duly sign (scanned) application

3. Submit the signed application via **Communication** 

#### Fill in the message as follows

#### Upload the scanned application

#### Submit communication form

#### After submission

**User Account Modification** 