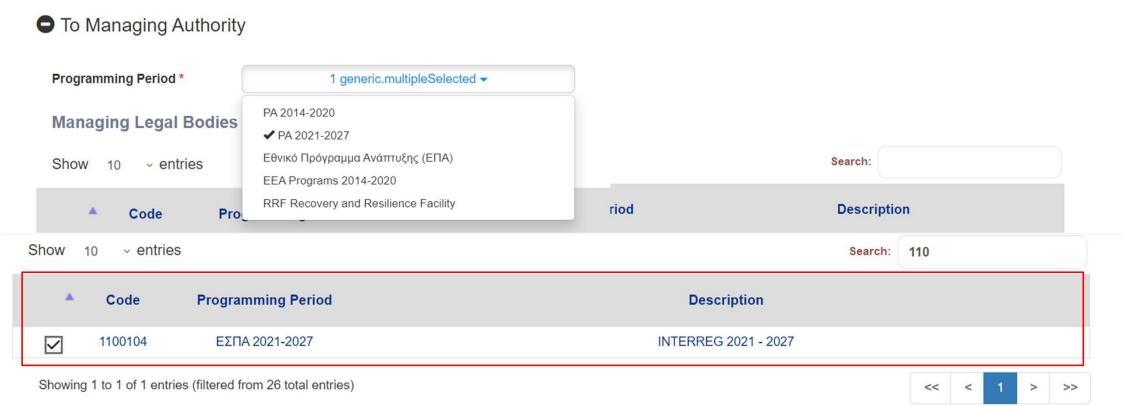

user account

- Navigate to the home page https://logon.ops.gr
- 2. Click on the link

"Create new Account (beneficiaries)"



#### ii. Apply for a user account - Electronic Form



#### ii. Apply for a user account – Fill in personal data



#### ii. Apply for a user account – Select your organization from the list



#### ii. Apply for a user account – Select username

User Name Information

Username: \*

ikalaitzoglou@mou.gr

Username availability check

Username auto filled with email but editable!

#### ii. Apply for a user account – Define access privileges



#### Specify access to Projects

#### **NOTE:**

A New Project before submission is visibly only to:

- Users with Submit AF privilege
- Creator of the project



#### ii. Apply for a user account – Select Managing Authority



#### ii. Apply for a user account – Select roles



Read only

Edit

Forms Sumbission (except Application Form)

Application Form Submission



#### Read only

- Minimum role
- · No action allowed

#### Edit

• Create/Edit

- Forms Submission (except AF)
- Create/Edit/
  Submit all
  documents other
  than AF

## Application Form Submission

Create/Edit/
 Submit AF

#### Participant Record

• Not applicable for Interreg

#### ii. Apply for a user account - Electronic Form

# New Account Application Form (Beneficiaries) - This application is intented for potential Beneficiaries for projects financed by EU Funds. - Attention! To be completed only for a NEW user account. For access to PP 2021-2027 please select 'User Details and Access 2021-2027 Submit and Print - Before applying please rea