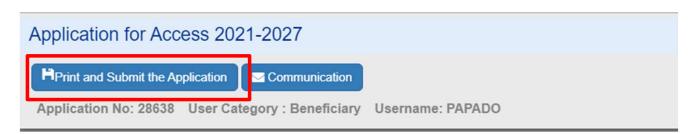

#### ii. Upgrade User Account - Managing Authority

1. Select

"Print and Submit the Application"

2. Duly sign (scanned) application

3. Submit the signed application via **Communication** 