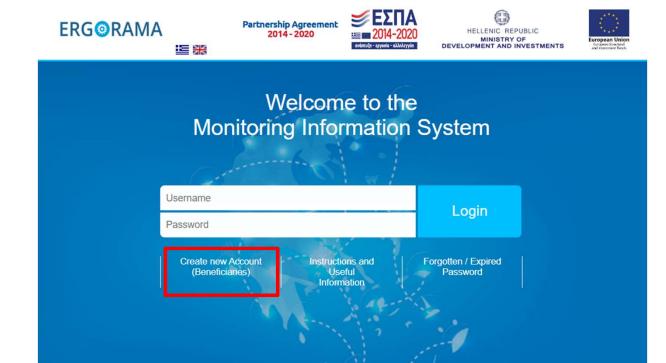

#### ii. Apply for a user account

- Navigate to the home page https://logon.ops.gr
- 2. Click on the link

"Create new Account (beneficiaries)"