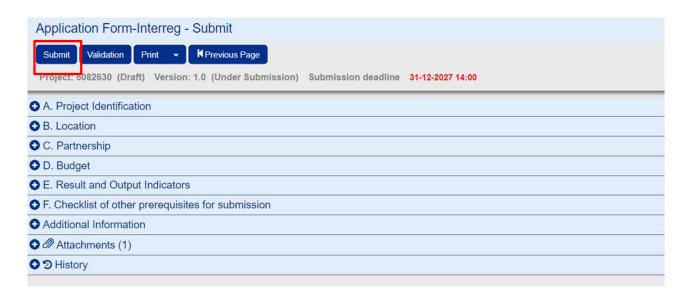

------------------------------------------------------------------|-----------|--------------|------------|------------|-----------------------|---------|
|                                                                  | WP Number | Name         | Start Date | End Date   | Amount                | Actions |
| 0                                                                | 1         | Consept Note | 01-01-2024 | 31-01-2025 | (                     | 0,00    |
|                                                                  |           |              |            | Total      |                       | 0,00    |

### Add ONE Deliverable





# Attach the Concept Note Pdf



# Check for validity of your data



## The legal Representative submits the Concept note



### Click on Submit



## Make sure that your project's status is "Submitted"



# Is your organization fully and UpToDate registered in MIS?

### **Organization Information Management**

All beneficiaries are responsible to inform the system with any modifications in the organizations' details

Note that only the white fields are editable. In case there is a change in non-editable by the user fields then, the xls file must be filled in as presented.



Select from the submenu **Utilities**, the Project Bodies Information form









| Show 10 | entries               |                                |                      |                               |            | Search:    |         |
|---------|-----------------------|--------------------------------|----------------------|----------------------------