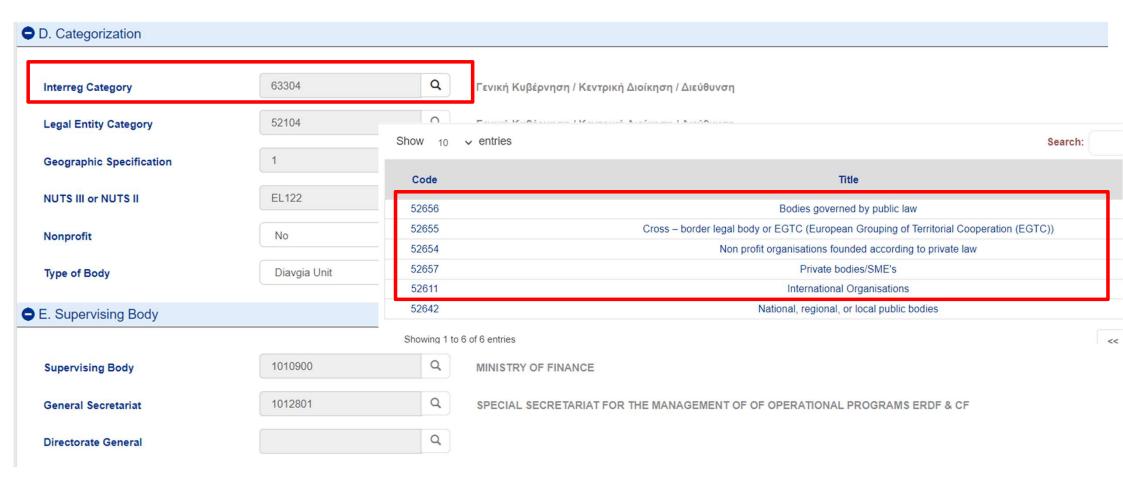

### **Organization Information Management**

All beneficiaries are responsible to inform the system with any modifications in the organizations' details

Note that only the white fields are editable. In case there is a change in non-editable by the user fields then, the xls file must be filled in as presented.

Select from the submenu **Utilities**, the Project Bodies Information form

| Show 10 | entries               |                                |                      |                               |            | Search:    |         |
|---------|-----------------------|--------------------------------|----------------------|-------------------------------|------------|------------|---------|
| S/N A   | Title                 | Title(English)                 | Legal Representative | Legal Representative(English) | Date From  | Date To    | Actions |
| 1       |                       |                                | ΕΜΜΑΝΟΥΗΛ ΓΕΩΡΓΙΟΣ   |                               | 01-01-2000 | 01-09-2015 |         |
| 2       | Προϊσταμένη Υπηρεσίας | Head of the Managing Authority | Αγγελική Μπουζιάνη   | Aggeliki Bouziani             | 19-12-2016 | 28-02-2023 |         |