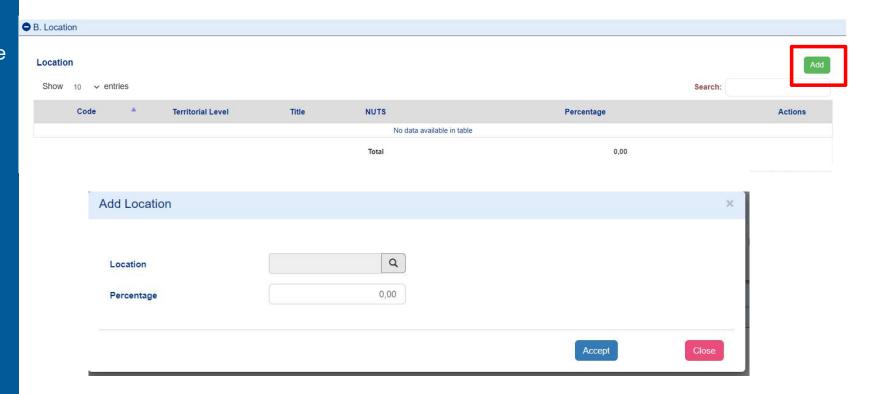

### Fill in Sections A. B. C. D and attach the concept note pdf

Define the
Classification for the
project

Define the location of the implementation of the project

Fill in the LEAD

Beneficiary's

Contact Person/