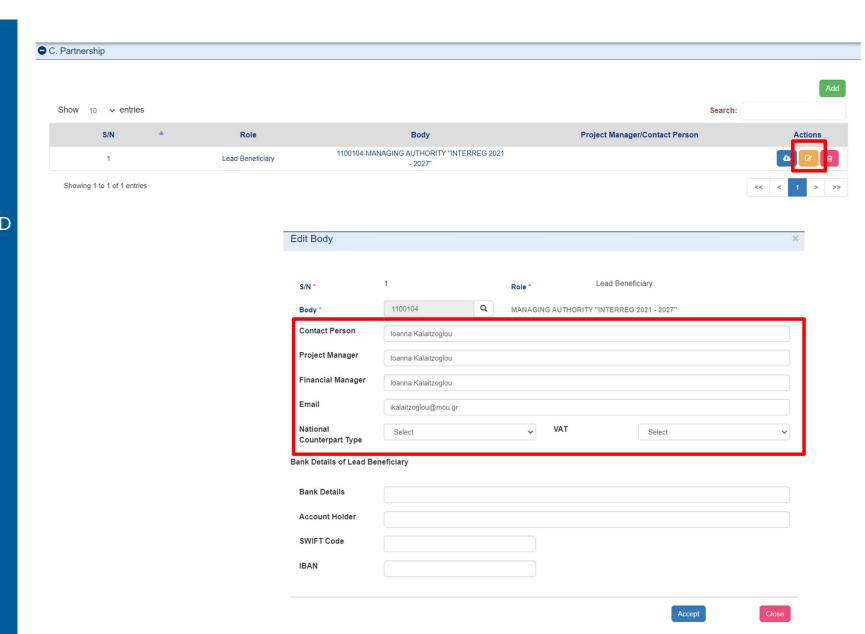

### Fill in Sections A. B. C. D and attach the concept note pdf

Define the
Classification for the
project

Define the location of the implementation of the project

Fill in the LEAD

Beneficiary's

Contact Person/

Project Manager