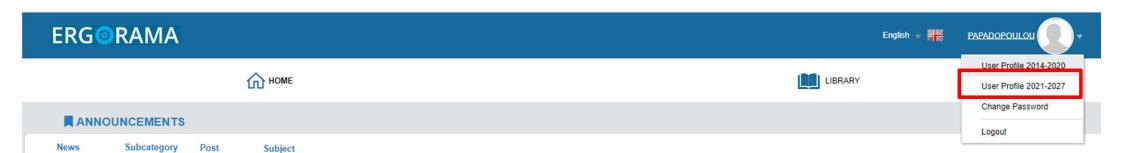

# GROUP C NEW ORGANISATION

I searched and I did not find

My organization has not been funded before My organization has not been registered in MIS registry

**GROUP A . Upgrade User Account** 

- 1. Login
- 2. Select "User Profile 2021-2027"