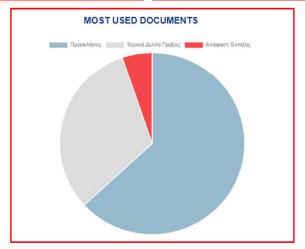

### INTERREG MIS DASHBOARD

#### DASHBOARD

| ACTIVITY                        |                                        |                                                                       |                  |  |  |
|---------------------------------|----------------------------------------|-----------------------------------------------------------------------|------------------|--|--|
| Δελτίο                          | ID                                     | Ενέργεια Χρήστη                                                       | Ημ/νία           |  |  |
| Προσκλήσεις (7626)              | 13641                                  | A new Call has been created. Call code: 7626 for ID: 13641            | 03-07-2023 12:11 |  |  |
| Προσκλήσεις (7588)              | 13603                                  | Record update                                                         | 29-06-2023 11:28 |  |  |
| Τεχνικό Δελτίο Πράξης (5001106) | 159244                                 | Επεξεργασία Δελτίου                                                   | 28-06-2023 12:25 |  |  |
| Προσκλήσεις (7526)              | 13541                                  | Επεξεργασία Δελτίου                                                   | 28-06-2023 10:47 |  |  |
| Τεχνικό Δελτίο Πράξης (5081749) | 169023                                 | Επεξεργασία Δελτίου                                                   | 27-06-2023 12:22 |  |  |
| Τεχνικό Δελτίο Πράξης (5081742) | 168923                                 | Record update                                                         | 27-06-2023 11:59 |  |  |
| Απόφαση Ένταξης (1222)          | 24033                                  | A new version has been created with code1222/2.0 (copy from id: 1282) | 27-06-2023 11:04 |  |  |
| Προσκλήσεις (7546)              | Προσκλήσεις (7546) 13561 Record update |                                                                       | 26-06-2023 14:05 |  |  |
| Τεχνικό Δελτίο Πράξης (5049389) | 137462                                 | Submitted record update                                               | 26-06-2023 12:28 |  |  |
| Προσκλήσεις (7486)              | 13501                                  | Record update                                                         | 23-06-2023 16:47 |  |  |