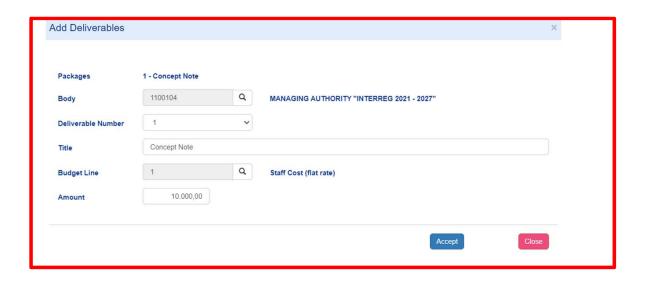

Packages / Deliverables  Download Excel Import from Excel / |           |              |            |            | Import from Excel Add |         |
|------------------------------------------------------------------|-----------|--------------|------------|------------|-----------------------|---------|
|                                                                  | WP Number | Name         | Start Date | End Date   | Amount                | Actions |
| 0                                                                | 1         | Consept Note | 01-01-2024 | 31-01-2025 | (                     | 0,00    |
|                                                                  |           |              |            | Total      |                       | 0,00    |

### Add ONE Deliverable





# Attach the Concept Note Pdf



# Check for validity of your data



## The legal Representative submits the Concept note



### Click on Submit



## Make sure that your project's status is "Submitted"



# Is your organization fully and UpToDate registered in MIS?

### **Organization Information Management**

All beneficiaries are responsible to inform the system with any modifications in the organizations' details

Note that only the white fields are editable. In case there is a change in non-editable by the user fields then, the xls file must be filled in as presented.



Select from the submenu **Utilities**, the Project Bodies Information form









| Show 10 | entries               |                                |                      |                               |