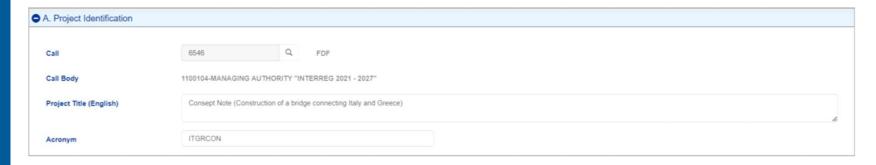

### Create an Application Form – Concept Note

# Select the Axis and the Call

### Click on Create

### Fill in Sections A. B. C. D and attach the concept note pdf

Define the
Classification for the
project

Define the location of the implementation of the project

Fill in the LEAD

Beneficiary's

Contact Person/