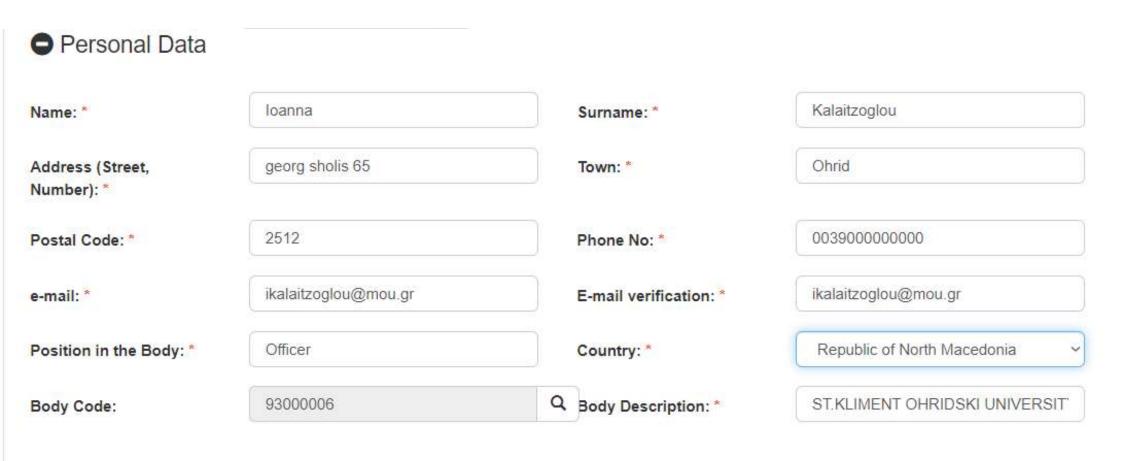

#### ii. Apply for a user account – Fill in personal data

# New Account Application Form (Beneficiaries) - This application is intented for potential Beneficiaries for projects financed by EU Funds. - Attention! To be completed only for a NEW user account. For access to PP 2021-2027 please select 'User Details and Access 2021-2027 Submit and Print - Before applying please read carefully the instructions.

- O Personal Data
- User Name Information
- To Managing Authority
- O User's Role