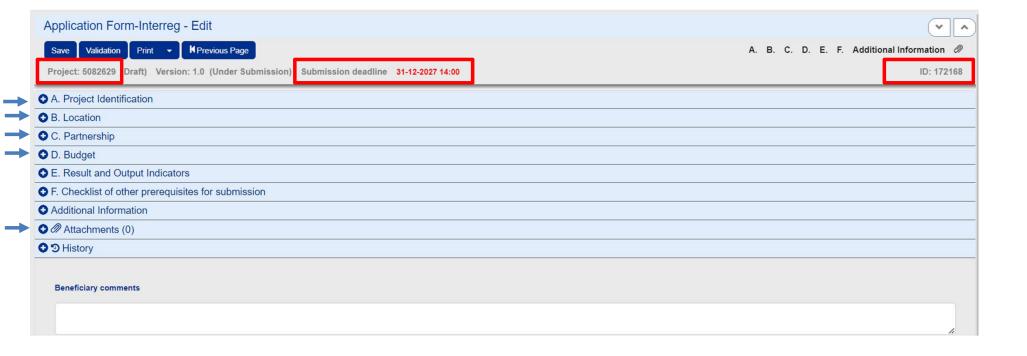

### Fill in Sections A. B. C. D and attach the concept note pdf

Define the
Classification for the
project

Define the location of the implementation of the project

Fill in the LEAD

Beneficiary's

Contact Person/

Project Manager

# Register ONLY ONE Work Package

| Work Packages / Deliverables  Download Excel Import from Excel / |           |              |            |            | Import from Excel Add |         |
|------------------------------------------------------------------|-----------|--------------|------------|------------|-----------------------|---------|
|                                                                  | WP Number | Name         | Start Date | End Date   | Amount                | Actions |
| 0                                                                | 1         | Consept Note | 01-01-2024 | 31-01-2025 | (                     | 0,00    |
|                                                                  |           |              |            | Total      |                       | 0,00    |