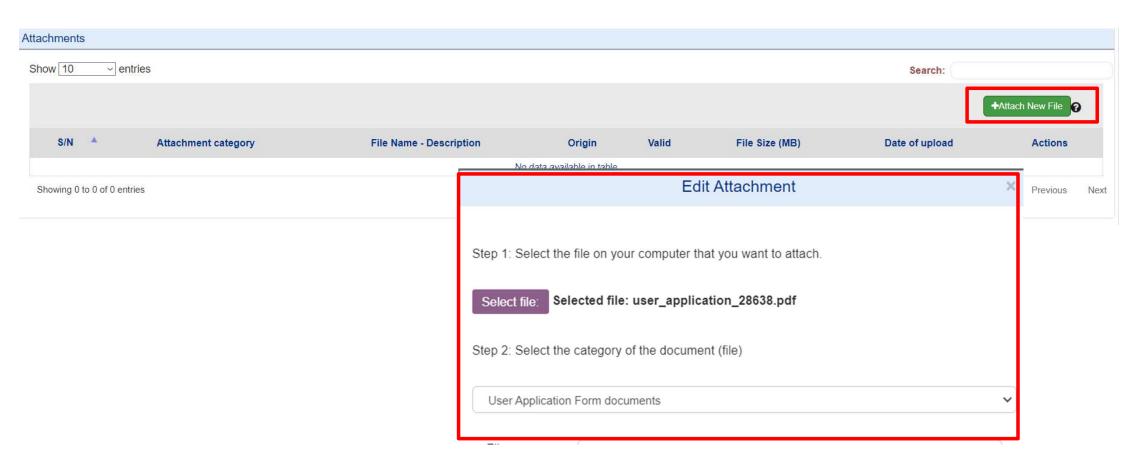

#### Fill in the message as follows

#### Upload the scanned application

#### Submit communication form