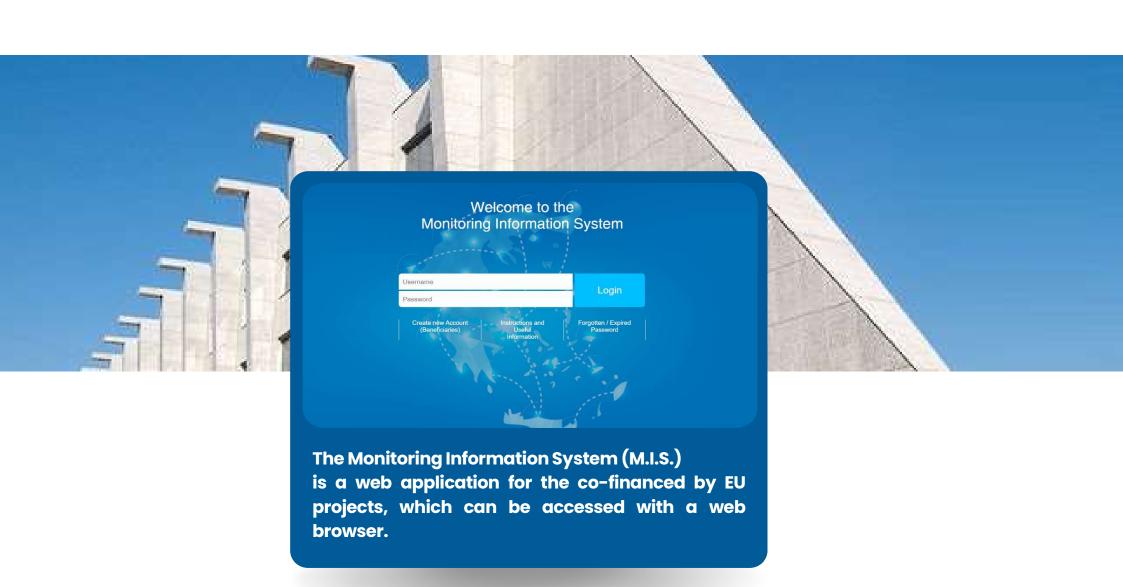

## **Access in MIS**

Ioannina, 06/03/2024 Ioanna Kalaitzoglou

## **Scope of MIS**

All project applications to the Greece-Albania 2021-2027 Program can ONLY be submitted via MIS