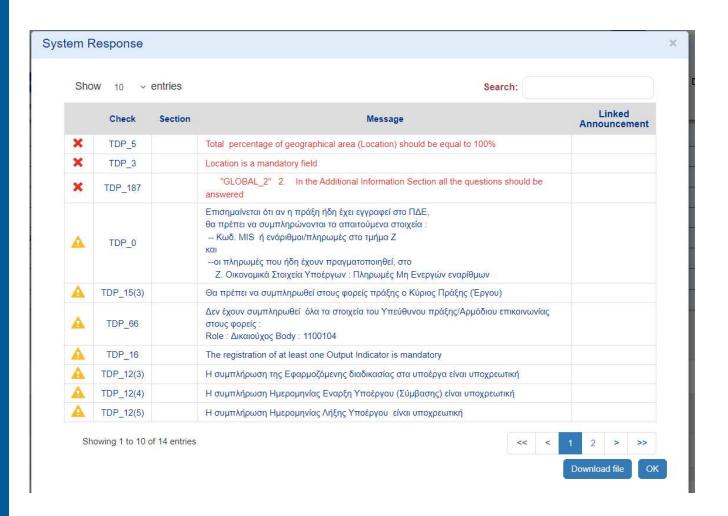

|              |            |            | Import from Excel Add |         |
|------------------------------------------------------------------|-----------|--------------|------------|------------|-----------------------|---------|
|                                                                  | WP Number | Name         | Start Date | End Date   | Amount                | Actions |
| 0                                                                | 1         | Consept Note | 01-01-2024 | 31-01-2025 | (                     | 0,00    |
|                                                                  |           |              |            | Total      |                       | 0,00    |

### Add ONE Deliverable





# Attach the Concept Note Pdf



# Check for validity of your data



## The legal Representative submits the Concept note



### Click on Submit



## Make sure that your project's status is "Submitted"



# Is your organization fully and UpToDate registered in MIS?

### **Organization Information Management**

All beneficiaries are responsible to inform the system with any modifications in the organizations' details

Note that only the white fields are editable. In case there is a change in non-editable by the user fields then, the xls file must be filled in as presented.



Select from the submenu **Utilities**, the Project Bodies Information form









| Show 10 | entries               |                                |                      |                               |            | Search:    |         |
|---------|-----------------------|-----