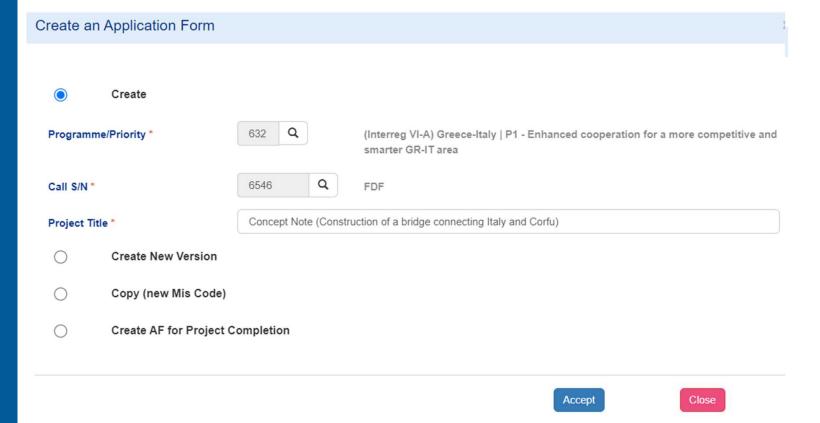

### Create an Application Form – Concept Note

# Select the Axis and the Call

### Click on Create