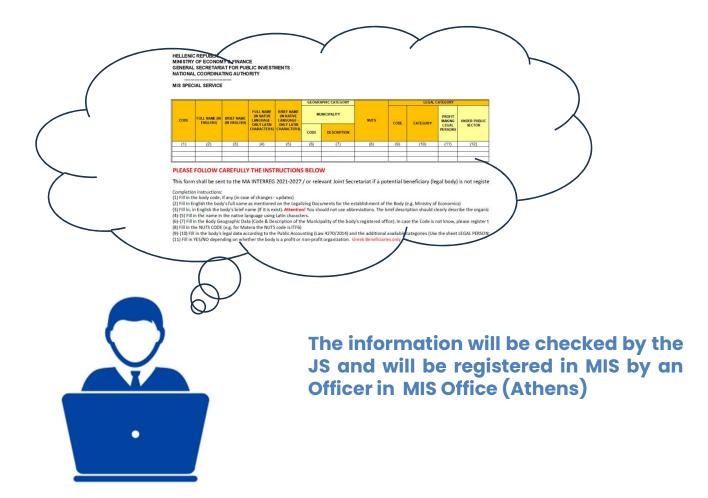

#### i. Organization Registration (1/3)

1. Navigate to

https://logon.ops.gr

2. Click on the link "Instructions and Useful Information"

3. Click on the hyperlink "xls"

4. In case of a new potential Project Beneficiary (not included in the system) please complete the organization information in the appropriate application form (xls) and submit it to the Managing Authority.

#### i. Organization Registration (2/3)

- 4. Download the xls file
- 5. Fill in **ALL** orange fields
- 6. Save the file as:

the name of your organization

7. Sent the file by email to:

jts gral@mou.gr

HELLENIC REPUBLIC
MINISTRY OF ECONOMY & FINANCE
GENERAL SECRETARIAT FOR PUBLIC INVESTMENTS
NATIONAL COORDINATING AUTHORITY

MIS SPECIAL SERVICE

|      |                        | BRIEF NAME<br>(IN ENGLISH) | UNLYLATIN | BRIEF NAME<br>(IN NATIVE<br>LANGUAGE -<br>ONLY LATIN<br>CHARACTER S) | GEOGRAPHIC CATEGORY |              |      | LEGAL CATEGORY |          |                  |              |
|------|------------------------|----------------------------|-----------|----------------------------------------------------------------------|---------------------|--------------|------|----------------|----------|------------------|--------------|
| CODE | FULL NAME (IN ENGLISH) |                            |           |                                                                      | MUNICIPALITY        |              | NUTS | CODE           | CATEGORY | PROFIT<br>MAKING | UNDER PUBLIC |
|      |                        |                            |           |                                                                      | CODE                | DE SCRIPTION |      | CODE           |          | LEGAL<br>PERSONS | SECTOR       |
| (1)  | (2)                    | (3)                        | (4)       | (5)                                                                  | (6)                 | (7)          | (8)  | (9)            | (10)     | (11)             | (12)         |
|      |                        | 10 12                      |           |                                                                      |                     |              |      |                |          |                  |              |
|      |                        |                            |           |                                                                      |                     |              |      |                |          |                  |              |
|      |                        |                            |           |                                                                      |                     |              |      |                | 5        |                  |              |

#### PLEASE FOLLOW CAREFULLY THE INSTRUCTIONS BELOW

This form shall be sent to the MA INTERREG 2021-2027 / or relevant Joint Secretariat if a potential beneficiary (legal body) is not registe

#### Completion instructions:

- (1) Fill in the body code, if any (in case of changes updates)
- (2) Fill in English the body's full name as mentioned on the Legalizing Documents for the establishment of the Body (e.g. Ministry of Economics)
- (3) Fill in, in English the body's brief name (If it is exist). Attention! You should not use abbreviations. The brief description should clearly describe the organiz (4)-(5) Fill in the name in the native language using Latin characters.
- (6)-(7) Fill in the Body Geographic Data (Code & Description of the Municipality of the body's registered office). In case the Code is not know, please register t
- (8) Fill in the NUTS CODE (e.g. for Matera the NUTS code is ITF6)
- (9)-(10) Fill in the body's legal data according to the Public Accounting (Law 4270/2014) and the additional available categories (Use the sheet LEGAL PERSON:
- (11) Fill in YES/NO depending on whether the body is a profit or non-profit organization. Greek Beneficiaries only

#### i. Organization Registration (3/3)

WHEN YOU RECEIVE your "body code", you belong to the Groub B and you can proceed with the user account applications