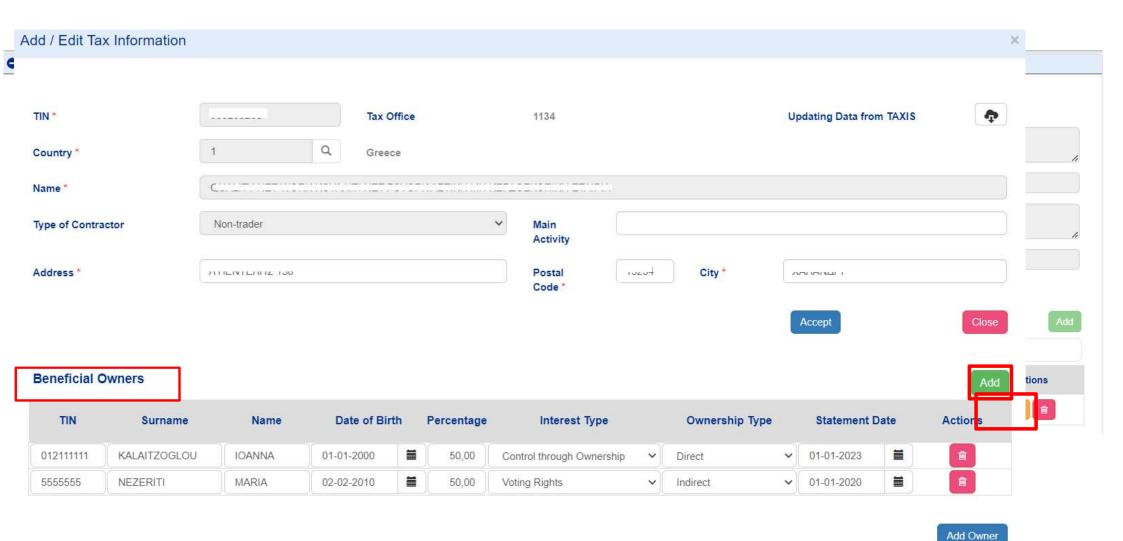

### **Organization Information Management**

All beneficiaries are responsible to inform the system with any modifications in the organizations' details

Note that only the white fields are editable. In case there is a change in non-editable by the user fields then, the xls file must be filled in as presented.