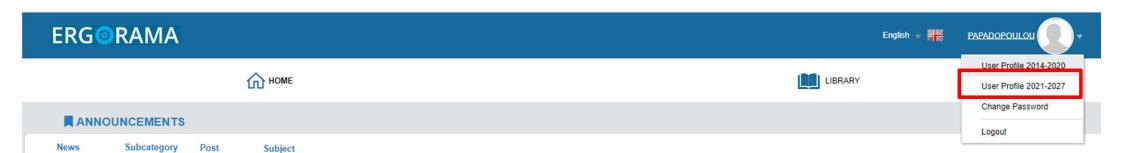

# GROUP C NEW ORGANISATION

I searched and I did not find

My organization has not been funded before My organization has not been registered in MIS registry

**GROUP A . Upgrade User Account** 

- 1. Login
- 2. Select "User Profile 2021-2027"

## **User account Upgrade Process**

**GROUP B** 

**NEW User Account** 