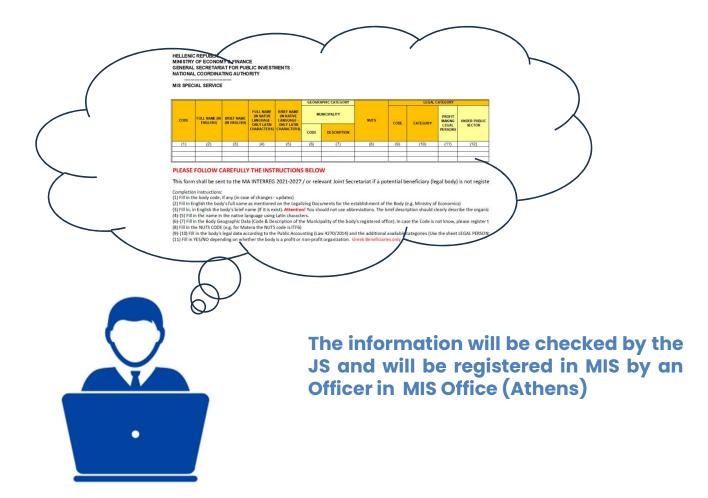

#### i. Organization Registration (2/3)

- 4. Download the xls file
- 5. Fill in **ALL** orange fields
- 6. Save the file as:

the name of your organization

7. Sent the file by email to:

jts gral@mou.gr

HELLENIC REPUBLIC
MINISTRY OF ECONOMY & FINANCE
GENERAL SECRETARIAT FOR PUBLIC INVESTMENTS
NATIONAL COORDINATING AUTHORITY

MIS SPECIAL SERVICE

|      |                        | BRIEF NAME<br>(IN ENGLISH) | UNLYLATIN | BRIEF NAME<br>(IN NATIVE<br>LANGUAGE -<br>ONLY LATIN<br>CHARACTER S) | GEOGRAPHIC CATEGORY |              |      | LEGAL CATEGORY |          |                  |              |
|------|------------------------|----------------------------|-----------|----------------------------------------------------------------------|---------------------|--------------|------|----------------|----------|------------------|--------------|
| CODE | FULL NAME (IN ENGLISH) |                            |           |                                                                      | MUNICIPALITY        |              | NUTS | CODE           | CATEGORY | PROFIT<br>MAKING | UNDER PUBLIC |
|      |                        |                            |           |                                                                      | CODE                | DE SCRIPTION |      | CODE           |          | LEGAL<br>PERSONS | SECTOR       |
| (1)  | (2)                    | (3)                        | (4)       | (5)                                                                  | (6)                 | (7)          | (8)  | (9)            | (10)     | (11)             | (12)         |
|      |                        | 10 12                      |           |                                                                      |                     |              |      |                |          |                  |              |
|      |                        |                            |           |                                                                      |                     |              |      |                |          |                  |              |
|      |                        |                            |           |                                                                      |                     |              |      |                | 5        |                  |              |

#### PLEASE FOLLOW CAREFULLY THE INSTRUCTIONS BELOW

This form shall be sent to the MA INTERREG 2021-2027 / or relevant Joint Secretariat if a potential beneficiary (legal body) is not registe

#### Completion instructions:

- (1) Fill in the body code, if any (in case of changes updates)
- (2) Fill in English the body's full name as mentioned on the Legalizing Documents for the establishment of the Body (e.g. Ministry of Economics)
- (3) Fill in, in English the body's brief name (If it is exist). Attention! You should not use abbreviations. The brief description should clearly describe the organiz (4)-(5) Fill in the name in the native language using Latin characters.
- (6)-(7) Fill in the Body Geographic Data (Code & Description of the Municipality of the body's registered office). In case the Code is not know, please register t
- (8) Fill in the NUTS CODE (e.g. for Matera the NUTS code is ITF6)
- (9)-(10) Fill in the body's legal data according to the Public Accounting (Law 4270/2014) and the additional available categories (Use the sheet LEGAL PERSON:
- (11) Fill in YES/NO depending on whether the body is a profit or non-profit organization. Greek Beneficiaries only

#### i. Organization Registration (3/3)

WHEN YOU RECEIVE your "body code", you belong to the Groub B and you can proceed with the user account applications