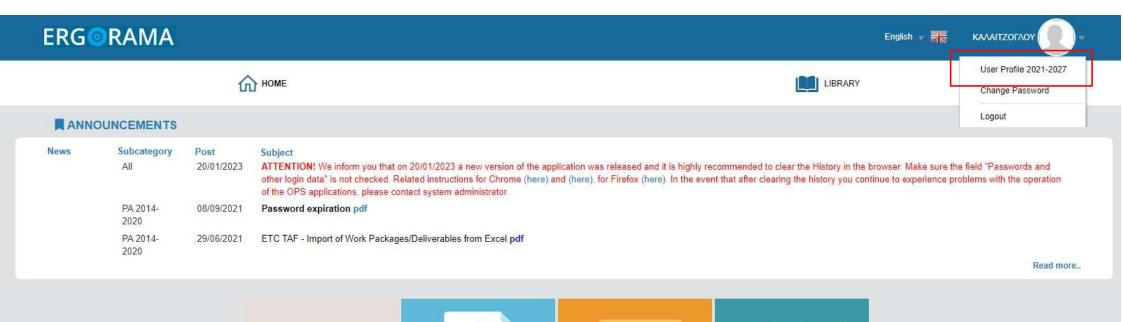

# GROUP C NEW ORGANISATION

I searched and I did not find

My organization has not been funded before My organization has not been registered in MIS registry

**GROUP A . Upgrade User Account** 

- 1. Login
- 2. Select "User Profile 2021-2027"

#### ii. Upgrade User Account - Managing Authority

1. Select

"Print and Submit the Application"

2. Duly sign (scanned) application

3. Submit the signed application via **Communication** 