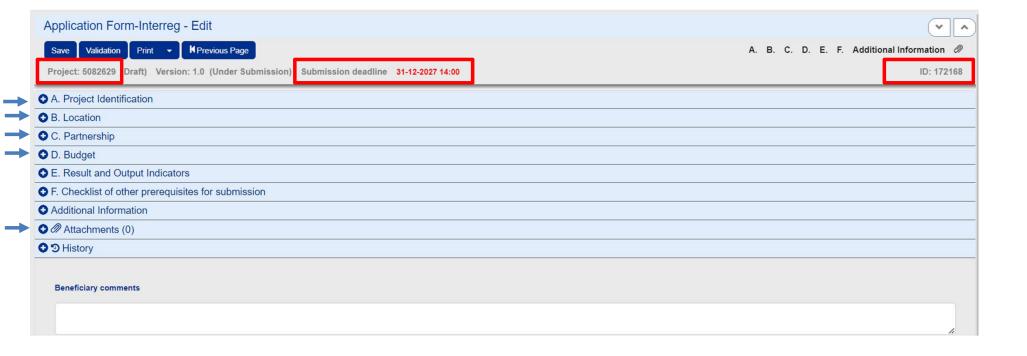

### Fill in Sections A. B. C. D and attach the concept note pdf

Define the
Classification for the
project

Define the location of the implementation of the project

Fill in the LEAD

Beneficiary's

Contact Person/

Project Manager