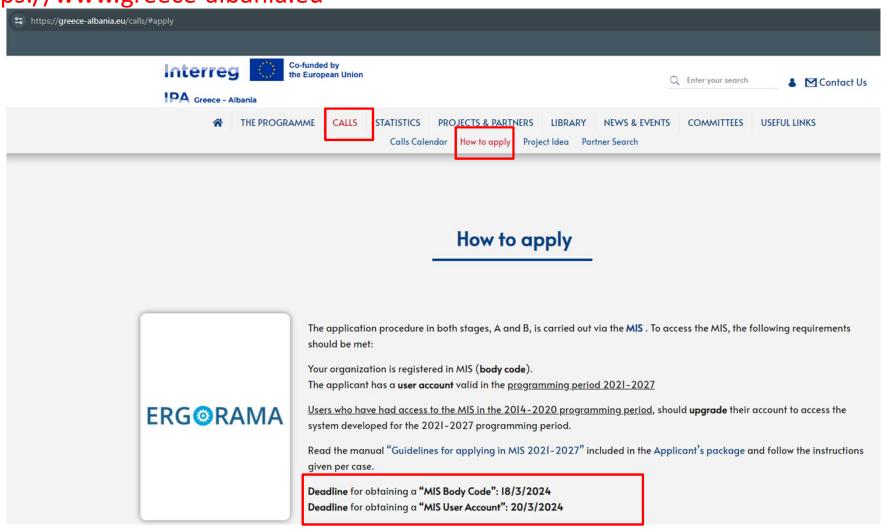

#### https://www.greece-albania.eu

#### https://www.greece-albania.eu

<u>Users who have had access to the MIS in the 2014–2020 programming period</u>, should **upgrade** their account to access the system developed for the 2021–2027 programming period.

Read the manual "Guidelines for applying in MIS 2021–2027" included in the Applicant's package and follow the instructions given per case.

Deadline for obtaining a "MIS Body Code": 18/3/2024

Deadline for obtaining a "MIS User Account": 20/3/2024