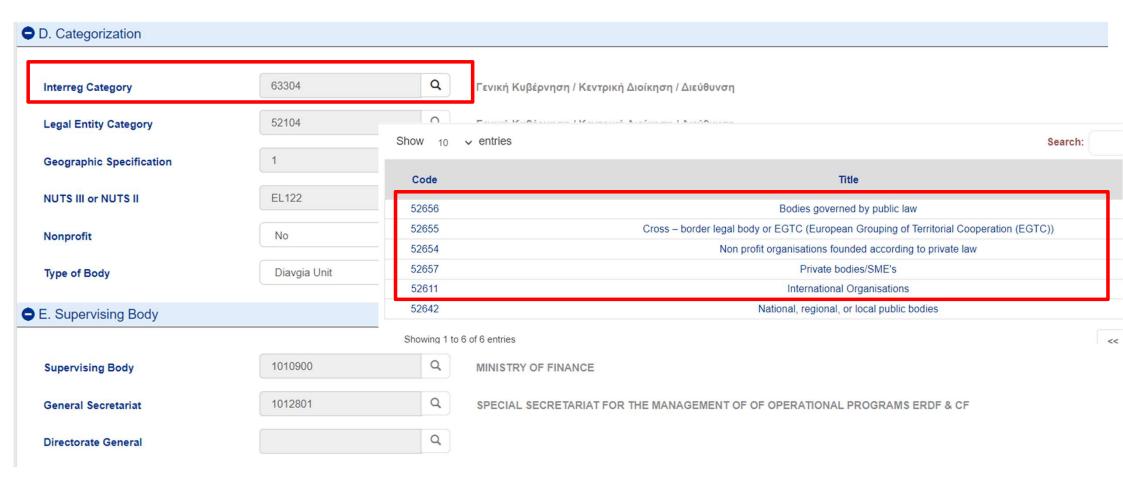

#### Completion instructions:

- (1) Fill in the body code, if any (in case of changes updates)
- (2) Fill in English the body's full name as mentioned on the Legalizing Documents for the establishment of the Body (e.g. Ministry of Economics)
- (3) Fill in, in English the body's brief name (If it is exist). Attention! You should not use abbreviations. The brief description should clearly describe the organiz (4)-(5) Fill in the name in the native language using Latin characters.
- (6)-(7) Fill in the Body Geographic Data (Code & Description of the Municipality of the body's registered office). In case the Code is not know, please register t
- (8) Fill in the NUTS CODE (e.g. for Matera the NUTS code is ITF6)
- (9)-(10) Fill in the body's legal data according to the Public Accounting (Law 4270/2014) and the additional available categories (Use the sheet LEGAL PERSON:
- (11) Fill in YES/NO depending on whether the body is a profit or non-profit organization. Greek Beneficiaries only