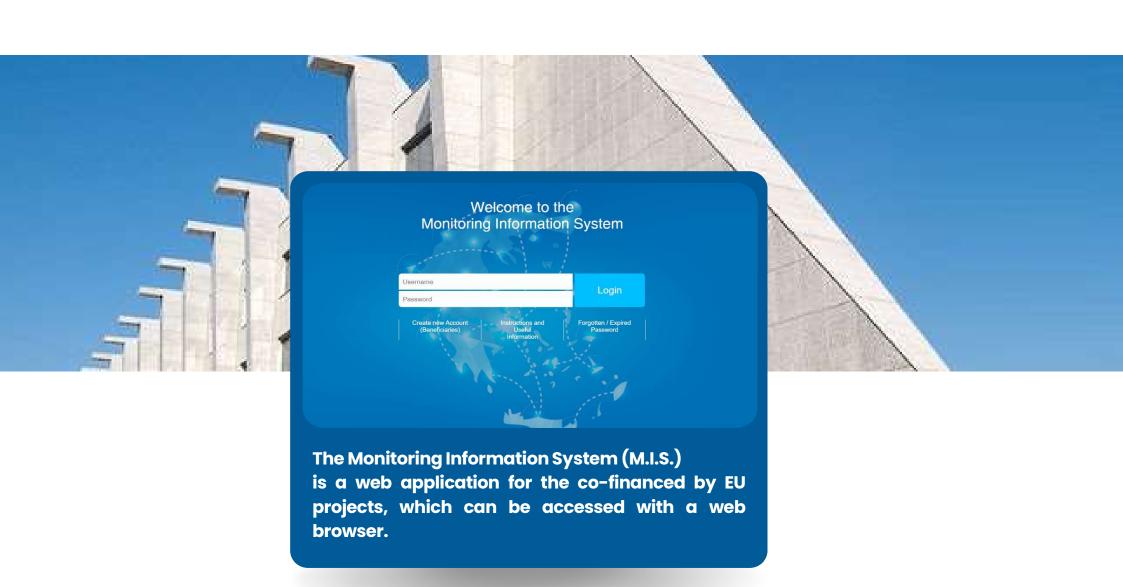

## **Access in MIS**

Gjirokastër , 13/03/2024 Ioanna Kalaitzoglou

## **Scope of MIS**

All project applications to the Greece-Albania 2021-2027 Program can ONLY be submitted via MIS