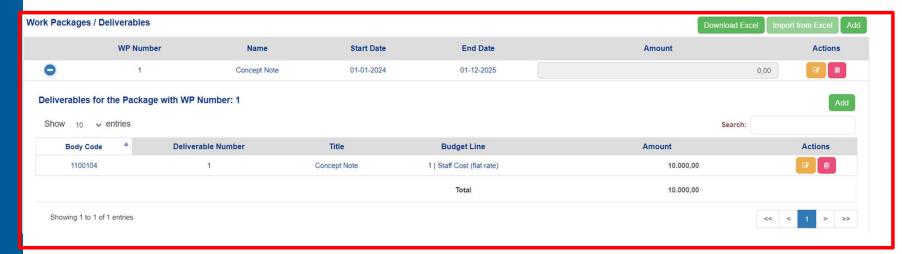

# Register ONLY ONE Work Package

| Work Packages / Deliverables  Download Excel Import from Excel / |           |              |            |            | Import from Excel Add |         |
|------------------------------------------------------------------|-----------|--------------|------------|------------|-----------------------|---------|
|                                                                  | WP Number | Name         | Start Date | End Date   | Amount                | Actions |
| 0                                                                | 1         | Consept Note | 01-01-2024 | 31-01-2025 | (                     | 0,00    |
|                                                                  |           |              |            | Total      |                       | 0,00    |