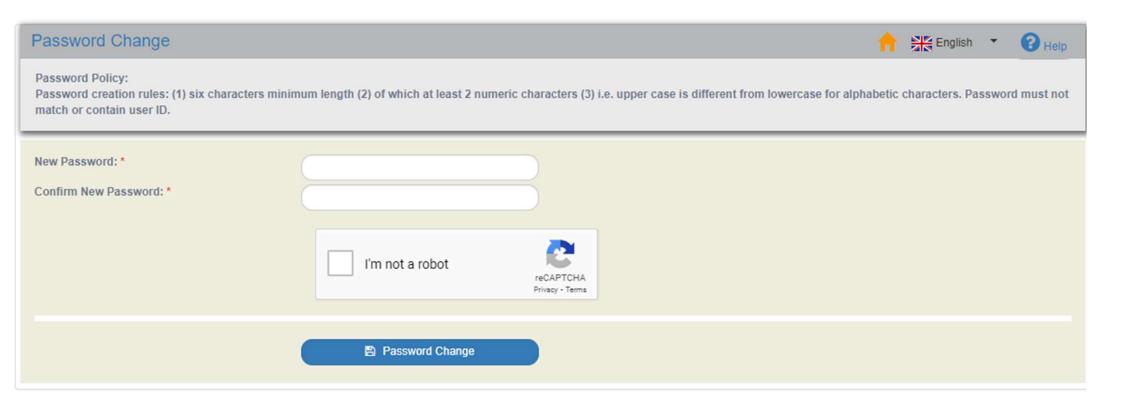

### Change password

2021-2027

**Project Monitoring** 

Helpdesk

Publicity

Reports

### Change password request