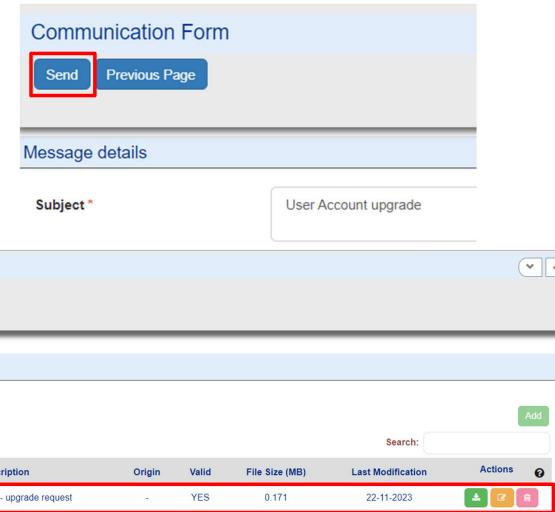

I have an account for Greek Regional/Sectoral OPs

I don't have an account and I don't know if my organization is registered

The logal representative changed, how to

The legal representative changed, how to change the name of the account

# GROUP C NEW ORGANISATION

I searched and I did not find

My organization has not been funded before My organization has not been registered in MIS registry



**GROUP A . Upgrade User Account** 

- 1. Login
- 2. Select "User Profile 2021-2027"



#### ii. Upgrade User Account - Managing Authority





1. Select

"Print and Submit the Application"



2. Duly sign (scanned) application

3. Submit the signed application via **Communication** 



#### Fill in the message as follows



#### Upload the scanned application



#### Submit communication form



#### After submission

**User Account Modification** 



#### **DULY SIGNED USER APPLICATION**



#### Left bottom side:

- i. Date
- ii. Organization's legal representative signature
- iii. Legal representative's full name and title
- iv. Organization's official stamp

#### Right bottom side:

v. Applicant's signature below «Requested by»

#### ii. Apply for a user account – Duly signed

To conseque

This document grants Mr./Ms.Memeti Bashkim access rights to the MIS-NSRF 2014-2020. The respective read/write privileges are stated above.

Date: 25.08.2023

ii.

AUTHORIZED OFFICIAL

(on behalf of beneficiary)

Loama Smith-Director

I understand that the access code assigned to me is strictly personal and that I am responsible for its proper use.

Date: 25/08/2023

Requested by

V. Memeti