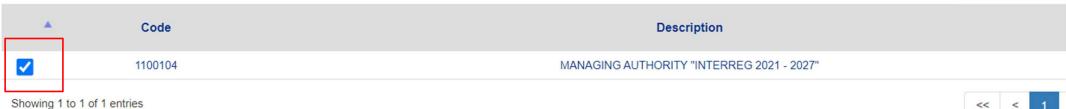

O ACCESS MIS?**

# GROUP A ACCOUNT UPGRADE

I have an account for MIS 2014-2020

I don't remember the username I can't log in the system I had an account, but I need more privileges

# GROUP B CREATE NEW ACCOUNT

I do not have an account for MIS 2014-2020 I have an account for Greek Regional/Sectoral OPs

I don't have an account and I don't know if my organization is registered

The logal representative changed, how to

The legal representative changed, how to change the name of the account

# GROUP C NEW ORGANISATION

I searched and I did not find

My organization has not been funded before My organization has not been registered in MIS registry



**GROUP A . Upgrade User Account** 

- 1. Login
- 2. Select "User Profile 2021-2027"



#### ii. Upgrade User Account - Managing Authority





1. Select

"Print and Submit the Application"



2. Duly sign (scanned) application

3. Submit the signed application via **Communication** 



#### Fill in the message as follows



#### Upload the scanned application



#### Submit communication form



#### After submission

**User Account Modification** 



#### **DULY SIGNED USER APPLICATION**



#### Left bottom side:

- i. Date
- ii. Organization's legal representative signature
- iii. Legal representative's full name and title
- iv. Organization's official stamp

#### Right bottom side:

v. Applicant's signature below «Requested by»

#### ii. Apply for a user account – Duly signed

To conseque

This document grants Mr./Ms.Memeti Bashkim access rights to the MIS-NSRF 2014-2020. The respective read/write privileges are stated above