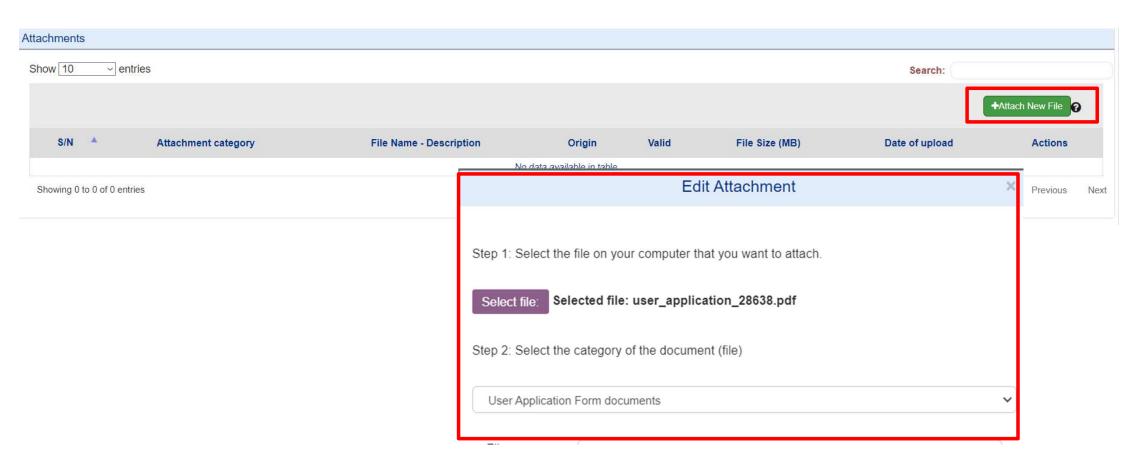

have an account for MIS 2014-2020 I have an account for Greek Regional/Sectoral OPs

I don't have an account and I don't know if my organization is registered

The logal representative changed, how to

The legal representative changed, how to change the name of the account

# GROUP C NEW ORGANISATION

I searched and I did not find

My organization has not been funded before My organization has not been registered in MIS registry



**GROUP A . Upgrade User Account** 

- 1. Login
- 2. Select "User Profile 2021-2027"



#### ii. Upgrade User Account - Managing Authority





1. Select

"Print and Submit the Application"



2. Duly sign (scanned) application

3. Submit the signed application via **Communication** 



#### Fill in the message as follows



#### Upload the scanned application



#### Submit communication form



#### After submission

**User Account Modification** 



#### **DULY SIGNED USER APPLICATION**



#### Left bottom side:

- i. Date
- ii. Organization's legal representative signature
- iii. Legal representative's full name and title
- iv. Organization's official stamp

#### Right bottom side:

v. Applicant's signature below «Requested by»

#### ii. Apply for a user account – Duly signed

To conseque

This document grants Mr./Ms.Memeti Bashkim access rights to the MIS-NSRF 2014-2020. The respective read/write privileges are stated above.

Date: 25.08.2023

ii.

AUTHORIZED OFFICIAL

(on behalf of beneficiary)

Loama Smith-Director

I understand that the access code assigned to me is strictly personal and that I am responsible for its proper use.

Date: 25