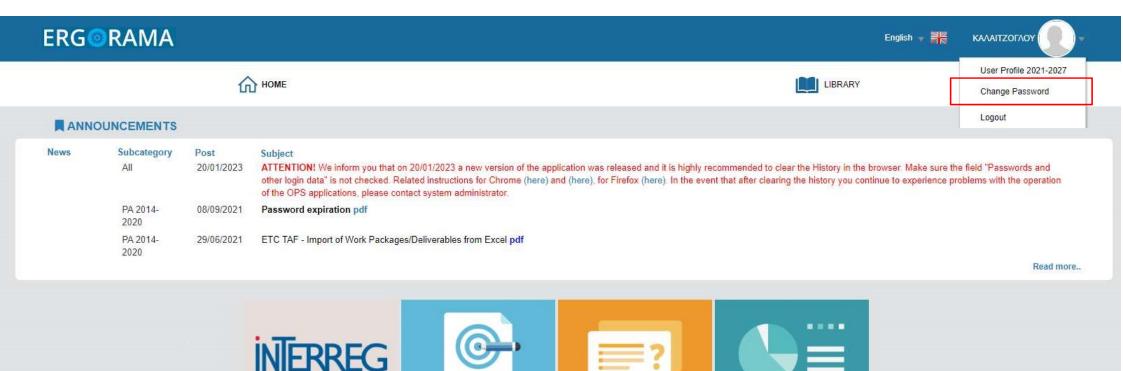

### Change password

2021-2027

**Project Monitoring** 

Helpdesk

Publicity

Reports

### Change password request