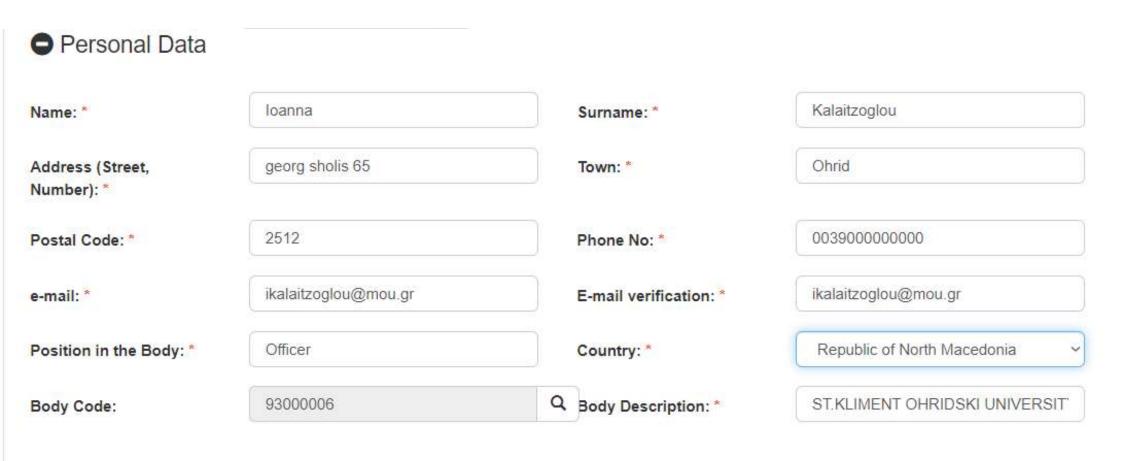

Ms.Memeti Bashkim access rights to the MIS-NSRF 2014-2020. The respective read/write privileges are stated above.

Date: 25.08.2023

ii.

AUTHORIZED OFFICIAL

(on behalf of beneficiary)

Loama Smith-Director

I understand that the access code assigned to me is strictly personal and that I am responsible for its proper use.

Date: 25/08/2023

Requested by

V. Memeti Bashkim

iv.

## **User account Upgrade Process**





**GROUP B** 

**NEW User Account** 

#### ii. Apply for a user account

- Navigate to the home page https://logon.ops.gr
- 2. Click on the link

"Create new Account (beneficiaries)"



#### ii. Apply for a user account - Electronic Form



#### ii. Apply for a user account – Fill in personal data



#### ii. Apply for a user account – Select your organization from the list



#### ii. Apply for a user account – Select username

User Name Information

Username: \*

ikalaitzoglou@mou.gr

Username availability check

Username auto filled with email but editable!

#### ii. Apply for a user account – Define access privileges



#### Specify access to Projects

#### **NOTE:**

A New Project before submission is visibly only to:

- Users with Submit AF privilege
- Creator of the project



#### ii. Apply for a user account – Select Managing Authority



#### ii. Apply for a user account – Select roles



Read only

Edit

Forms Sumbission (except Application Form)

Application Form Submission



#### Read only

- Minimum role
- · No action allowed

#### Edit

• Create/Edit

- Forms Submission (except AF)
- Create/Edit/
  Submit all
  documents other
  than AF

## App