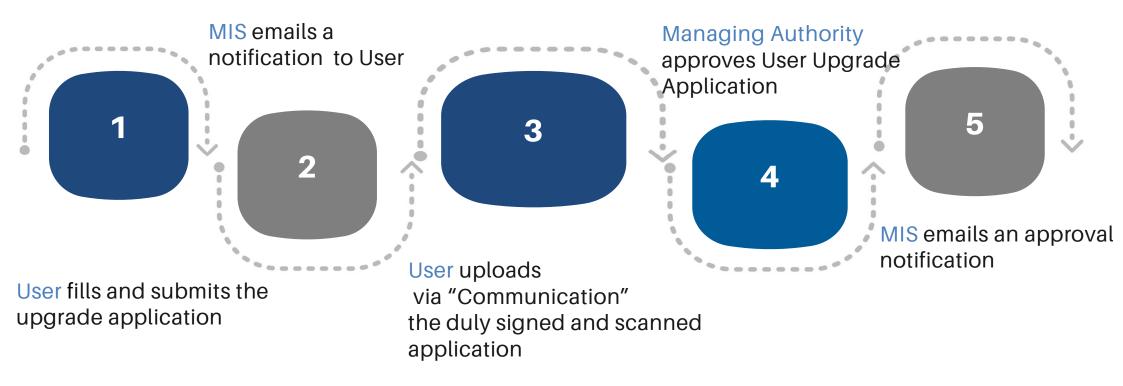

#### ii. Upgrade User Account - Managing Authority

1. Select

"Print and Submit the Application"

2. Duly sign (scanned) application

3. Submit the signed application via **Communication** 