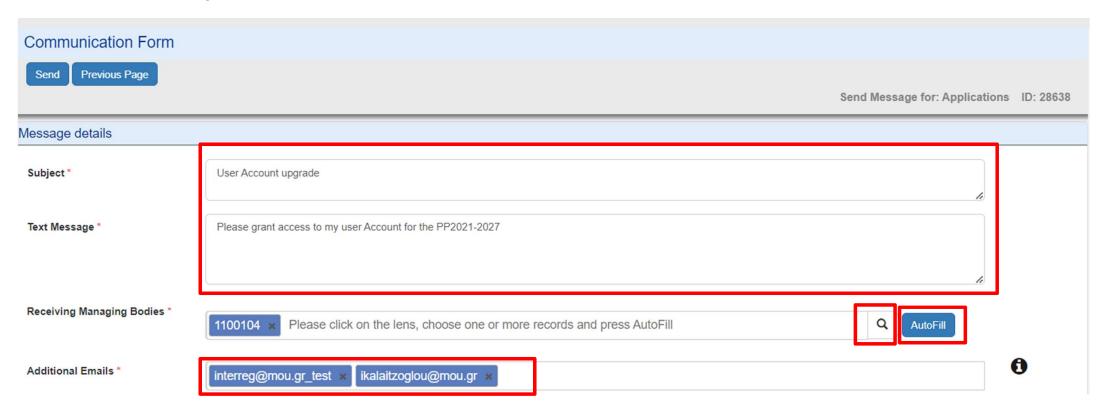

# GROUP B CREATE NEW ACCOUNT

I do not have an account for MIS 2014-2020 I have an account for Greek Regional/Sectoral OPs

I don't have an account and I don't know if my organization is registered

The logal representative changed, how to

The legal representative changed, how to change the name of the account

# GROUP C NEW ORGANISATION

I searched and I did not find

My organization has not been funded before My organization has not been registered in MIS registry



**GROUP A . Upgrade User Account** 

- 1. Login
- 2. Select "User Profile 2021-2027"



#### ii. Upgrade User Account - Managing Authority





1. Select

"Print and Submit the Application"



2. Duly sign (scanned) application

3. Submit the signed application via **Communication** 



#### Fill in the message as follows



#### Upload the scanned application



#### Submit communication form



#### After submission

**User Account Modification** 



#### **DULY SIGNED USER APPLICATION**



#### Left bottom side:

- i. Date
- ii. Organization's legal representative signature
- iii. Legal representative's full name and title
- iv. Organization's official stamp

#### Right bottom side:

v. Applicant's signature below «Requested by»

#### ii. Apply for a user account – Duly signed

To conseque

This document grants Mr./Ms.Memeti Bashkim access rights to the MIS-NSRF 2014-2020. The respective read/write privileges are stated above.

Date: 25.08.2023

ii.

AUTHORIZED OFFICIAL

(on behalf of beneficiary)

Loama Smith-Director

I understand that the access code assigned to me is strictly personal and that I am re